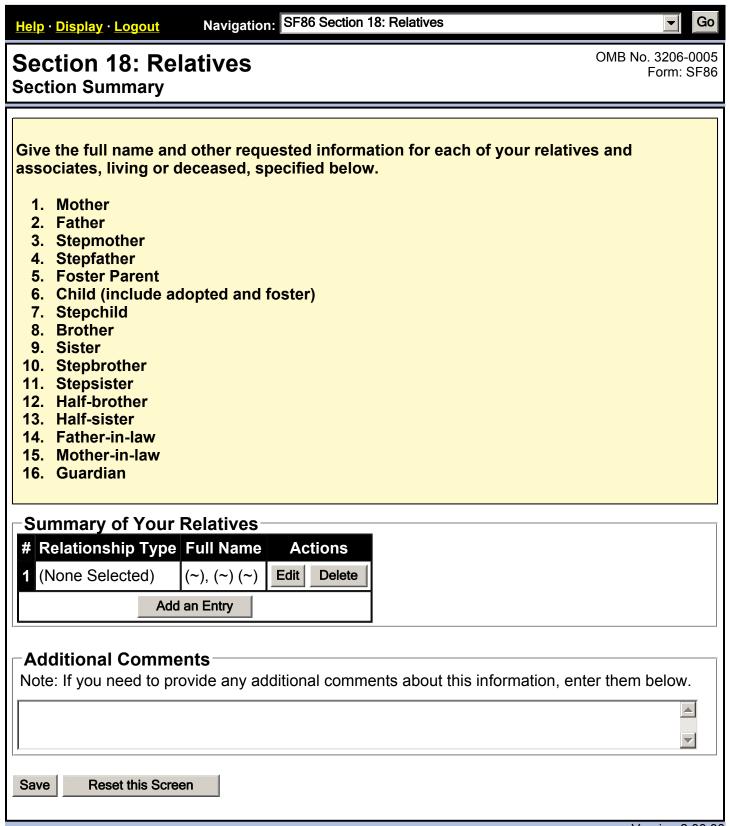

|  |  |  |  |  |
|                                                                                                                     |                 |  |  |  |  |  |
|                                                                                                                     |                 |  |  |  |  |  |
|                                                                                                                     |                 |  |  |  |  |  |
|                                                                                                                     |                 |  |  |  |  |  |
|                                                                                                                     |                 |  |  |  |  |  |



| Help · Display · Logout                                                                             | Navigation:                | SF86 Sect    | ion 18: Rel | atives         |                | Go                            |
|-----------------------------------------------------------------------------------------------------|----------------------------|--------------|-------------|----------------|----------------|-------------------------------|
| Section 18: Rela<br>Entry Details                                                                   | atives                     |              |             |                | ON             | /IB No. 3206-000<br>Form: SF8 |
| Relationship Type                                                                                   | V