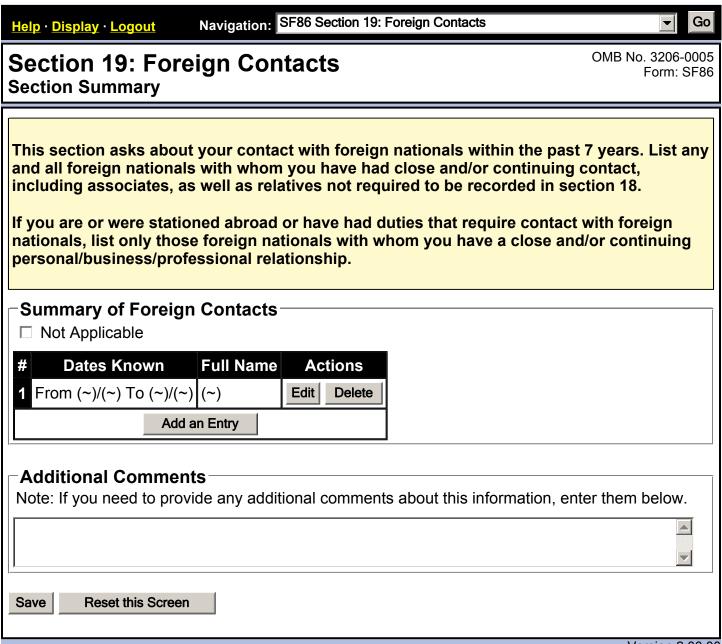

ort (current or most recent) □ Alien Registration □ Other                             |  |  |  |  |
| Document Number                                                                                                                                                                                                          |  |  |  |  |
| Additional Comments  Note: If you need to provide any additional comments about this information, enter them below.                                                                                                      |  |  |  |  |
| Save Cancel Reset this Screen                                                                                                                                                                                            |  |  |  |  |





| □ 3-7<br>□ 8-15<br>□ More than 15  | _                              |                |                  |                   |                 |
|------------------------------------|--------------------------------|----------------|------------------|-------------------|-----------------|
| Additional Co<br>Note: If you need | mments<br>to provide any addit | ional comments | about this infor | rmation, enter th | nem below.      |
| Save Cancel                        | Reset this Screen              |                |                  |                   |                 |
|                                    |                                |                |                  |                   | Version 2.00.00 |

| Help · Display · Logout Navigation: SF86 Section 20A: Foreign F