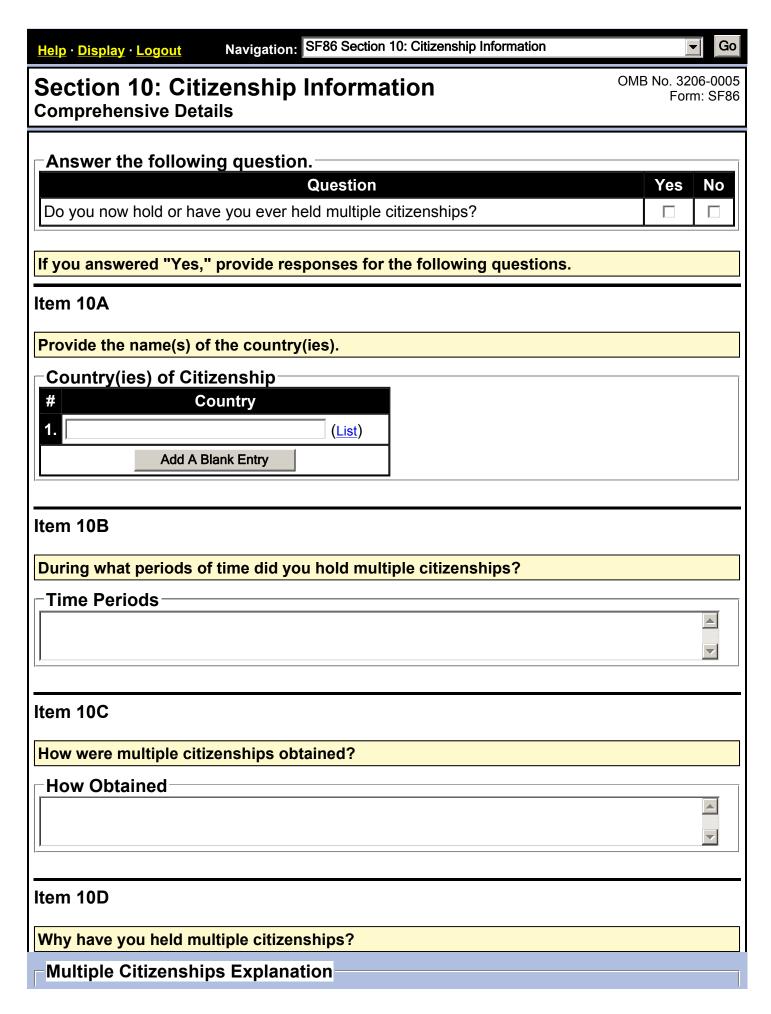

| Item 10E                                                                                         |                       |
|--------------------------------------------------------------------------------------------------|-----------------------|
| Have you renounced or attempted to renounce your foreign citizenshi                              | ip?                   |
| Renounced/Attempted to Renounce                                                                  |                       |
| Additional Comments  Note: If you need to provide any additional comments about this information | on, enter them below. |
|                                                                                                  |                       |
| Save Reset this Screen                                                                           |                       |
|                                                                                                  | Version 2.00.0        |