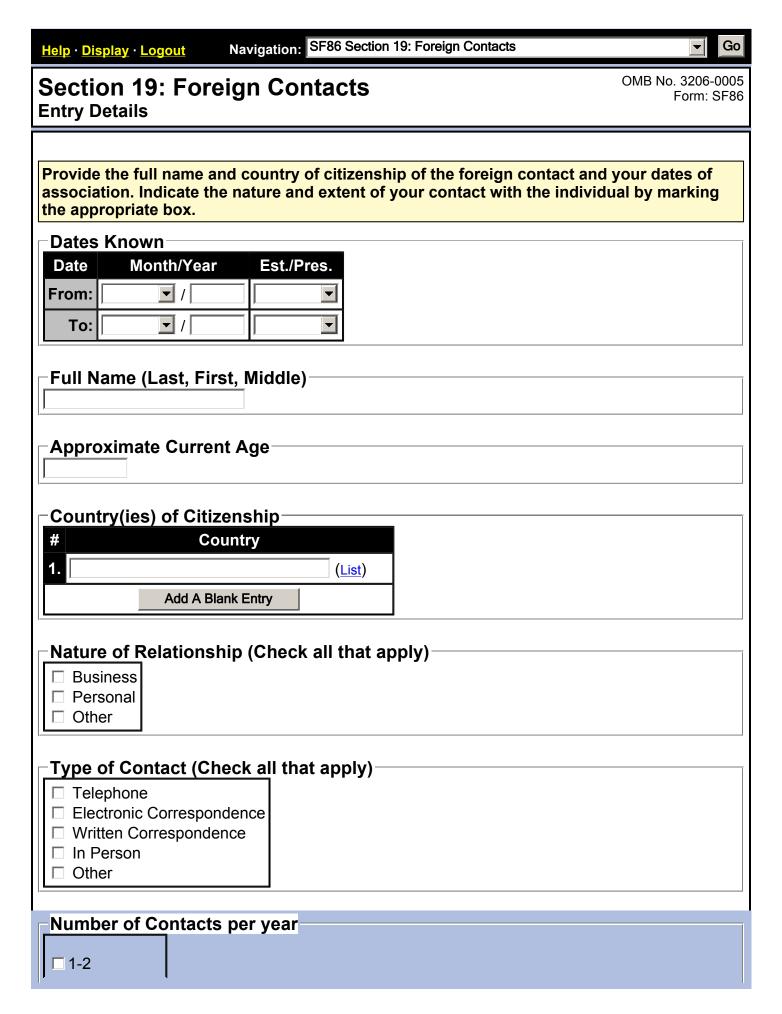

t (current or most recent) □ Alien Registration □ Other                             |  |  |  |  |
| Document Number                                                                                                                                                                                                          |  |  |  |  |
| Additional Comments  Note: If you need to provide any additional comments about this information, enter them below.                                                                                                      |  |  |  |  |
| Save Cancel Reset this Screen                                                                                                                                                                                            |  |  |  |  |





| □ 3-7<br>□ 8-15<br>□ More than 15  | _                              |                |                  |                   |                 |
|------------------------------------|--------------------------------|----------------|------------------|-------------------|-----------------|
| Additional Co<br>Note: If you need | mments<br>to provide any addit | ional comments | about this infor | rmation, enter th | nem below.      |
| Save Cancel                        | Reset this Screen              |                |                  |                   |                 |
|                                    |                                |                |                  |                   | Version 2.00.00 |

| Help · Display · Logout Navigation: SF86 Section 20A: Foreign Fin