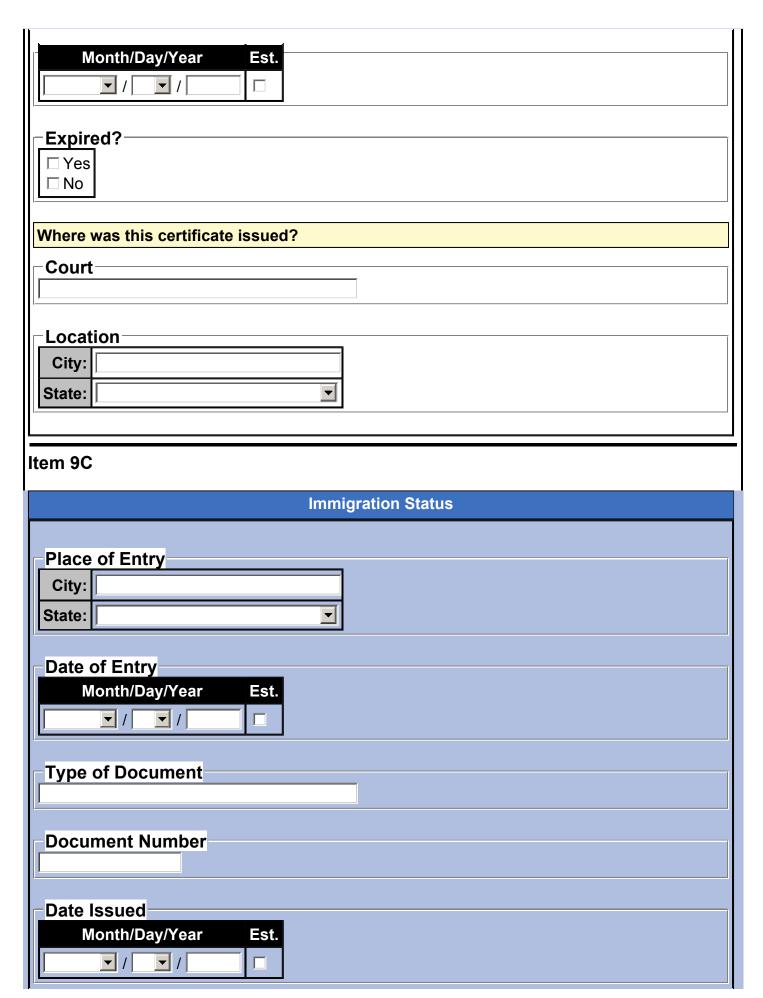

| <u>-</u>                                                                                                                                                                                                                                                      |
|---------------------------------------------------------------------------------------------------------------------------------------------------------------------------------------------------------------------------------------------------------------|
| Help · Display · Logout Navigation: SF86 Section 9: Citizenship                                                                                                                                                                                               |
| Section 9: Citizenship Comprehensive Details  OMB No. 3206-000 Form: SF8                                                                                                                                                                                      |
|                                                                                                                                                                                                                                                               |
| Mark the box that reflects your current citizenship status and follow its instructions.                                                                                                                                                                       |
| Current Citizenship Status                                                                                                                                                                                                                                    |
| □ I am a U.S. citizen or national by birth in the U.S. or U.S. territory/commonwealth. □ I am a U.S. citizen by birth, born outside the U.S. (Answer item 9A) □ I am a naturalized U.S. citizen. (Answer item 9B) □ I am not a U.S. citizen. (Answer item 9C) |
|                                                                                                                                                                                                                                                               |
| U.S. Passport                                                                                                                                                                                                                                                 |
| Report information from your current or most recent U.S. Passport, if applicable.                                                                                                                                                                             |
| ☐ This information is not applicable to me.                                                                                                                                                                                                                   |
| Passport Number  Date Issued  Month/Day/Year Est.                                                                                                                                                                                                             |
| Expired?  Yes  No                                                                                                                                                                                                                                             |
| Item 9A                                                                                                                                                                                                                                                       |
| Report information from Form 240, if applicable.                                                                                                                                                                                                              |
| State Department Form 240 (Report of Birth Abroad of a Citizen of the United States)  This information is not applicable to me.  Date Form Was Completed                                                                                                      |
|                                                                                                                                                                                                                                                               |

| Month/Day/Year Est.                       |
|-------------------------------------------|
| Explanation                               |
| Item 9B                                   |
| Citizenship Certificate                   |
| Certificate Number                        |
| Date Issued  Month/Day/Year Est.          |
| Expired?  Yes No                          |
| Where was this certificate issued?  Court |
|                                           |
| City: State:                              |
| Naturalization Certificate                |
| Certificate Number                        |
| Date Issued                               |