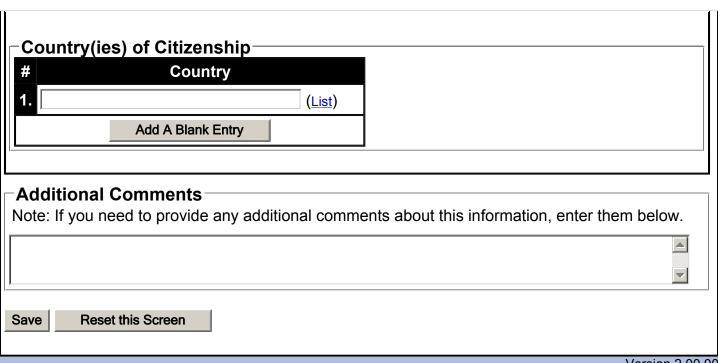

| Month/Day/Year Est.                       |
|-------------------------------------------|
| Explanation                               |
| Item 9B                                   |
| Citizenship Certificate                   |
| Certificate Number                        |
| Date Issued  Month/Day/Year Est.          |
| Expired?  Yes No                          |
| Where was this certificate issued?  Court |
|                                           |
| City: State:                              |
| Naturalization Certificate                |
| Certificate Number                        |
| Date Issued                               |

| Item 10E                                                                                         |                       |
|--------------------------------------------------------------------------------------------------|-----------------------|
| Have you renounced or attempted to renounce your foreign citizenshi                              | ip?                   |
| Renounced/Attempted to Renounce                                                                  |                       |
| Additional Comments  Note: If you need to provide any additional comments about this information | on, enter them below. |
|                                                                                                  |                       |
| Save Reset this Screen                                                                           |                       |
|                                                                                                  | Version 2.00.0        |