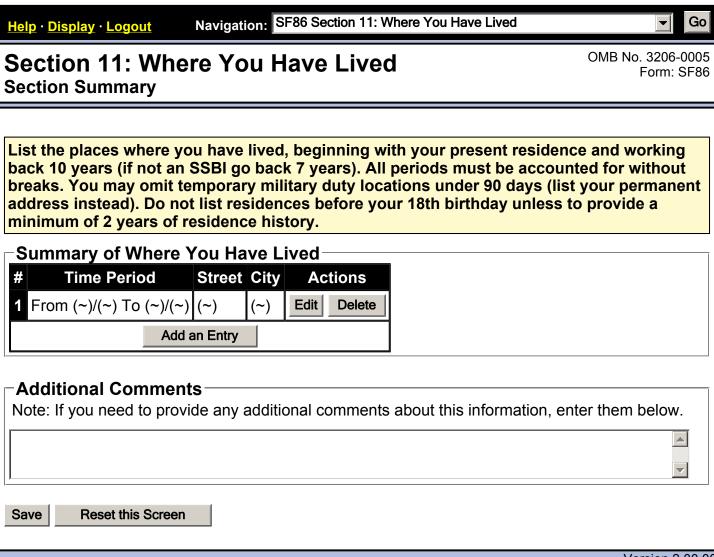

Navigation: SF86 Section 11: Where You Have Lived Go Help · Display · Logout OMB No. 3206-0005 Section 11: Where You Have Lived Form: SF86 **Entry Details** Provide the requested information about this place where you have lived. Indicate the actual physical location of your residence. Do not use a Post Office Box as an address, and do not list a permanent address when you were actually living at a school address, etc. Be sure to specify your location as closely as possible: for example, do not list only your base or ship, list your barracks number or home port. Your actual physical address in addition to your APO/FPO address is required for overseas assignments. For addresses in the last 5 years, if the address is "General Delivery," a Rural or State Route, or may be difficult to locate, provide directions for locating the residence under Additional Comments below. Include apartment numbers if applicable. Dates of Activity Month/Year **Date** Est./Pres. From: **▼**| / | To: ▼ / Status □ Own □ Rent ☐ Military Housing □ Other Street Address Street: City: Provide Country if outside the United States; otherwise, provide State and Zip Code. State: Zip Code: