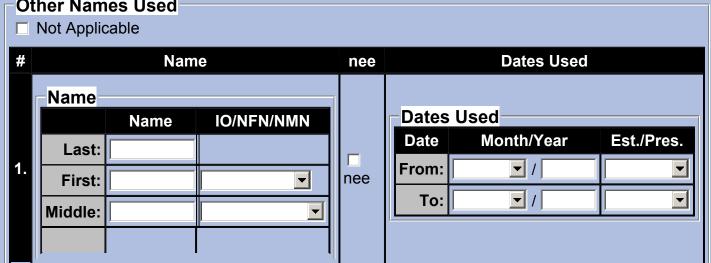

## **Section 5: Other Names Used**

Give other names you used and the period of time you used them [for example: your maiden name, name(s) by a former marriage, former name(s), alias(es), or nickname(s)]. If

| the other name is your maiden name, check the "nee" box.                                                                                                                                                                                                                                                                                                                                                                                                                                                                                                                                                                                                                                                                                                                                                                                                                                                                                                                                                                                                                                                                                                                                                                                                                                                                                                                                                                                                                                                                                                                                                                                                                                                                                                                                                                                                                                                                                                                                                                                                                                                                       |                     |  |  |  |  |
|--------------------------------------------------------------------------------------------------------------------------------------------------------------------------------------------------------------------------------------------------------------------------------------------------------------------------------------------------------------------------------------------------------------------------------------------------------------------------------------------------------------------------------------------------------------------------------------------------------------------------------------------------------------------------------------------------------------------------------------------------------------------------------------------------------------------------------------------------------------------------------------------------------------------------------------------------------------------------------------------------------------------------------------------------------------------------------------------------------------------------------------------------------------------------------------------------------------------------------------------------------------------------------------------------------------------------------------------------------------------------------------------------------------------------------------------------------------------------------------------------------------------------------------------------------------------------------------------------------------------------------------------------------------------------------------------------------------------------------------------------------------------------------------------------------------------------------------------------------------------------------------------------------------------------------------------------------------------------------------------------------------------------------------------------------------------------------------------------------------------------------|---------------------|--|--|--|--|
| Other Names Used  Not Applicable                                                                                                                                                                                                                                                                                                                                                                                                                                                                                                                                                                                                                                                                                                                                                                                                                                                                                                                                                                                                                                                                                                                                                                                                                                                                                                                                                                                                                                                                                                                                                                                                                                                                                                                                                                                                                                                                                                                                                                                                                                                                                               |                     |  |  |  |  |
| # Name nee D                                                                                                                                                                                                                                                                                                                                                                                                                                                                                                                                                                                                                                                                                                                                                                                                                                                                                                                                                                                                                                                                                                                                                                                                                                                                                                                                                                                                                                                                                                                                                                                                                                                                                                                                                                                                                                                                                                                                                                                                                                                                                                                   | ates Used           |  |  |  |  |
| 1. First: nee From: nee Suffix:                                                                                                                                                                                                                                                                                                                                                                                                                                                                                                                                                                                                                                                                                                                                                                                                                                                                                                                                                                                                                                                                                                                                                                                                                                                                                                                                                                                                                                                                                                                                                                                                                                                                                                                                                                                                                                                                                                                                                                                                                                                                                                | ath/Year Est./Pres. |  |  |  |  |
| Add A Blank Entry                                                                                                                                                                                                                                                                                                                                                                                                                                                                                                                                                                                                                                                                                                                                                                                                                                                                                                                                                                                                                                                                                                                                                                                                                                                                                                                                                                                                                                                                                                                                                                                                                                                                                                                                                                                                                                                                                                                                                                                                                                                                                                              |                     |  |  |  |  |
|                                                                                                                                                                                                                                                                                                                                                                                                                                                                                                                                                                                                                                                                                                                                                                                                                                                                                                                                                                                                                                                                                                                                                                                                                                                                                                                                                                                                                                                                                                                                                                                                                                                                                                                                                                                                                                                                                                                                                                                                                                                                                                                                |                     |  |  |  |  |
| Section 6: Mother's Birth Name                                                                                                                                                                                                                                                                                                                                                                                                                                                                                                                                                                                                                                                                                                                                                                                                                                                                                                                                                                                                                                                                                                                                                                                                                                                                                                                                                                                                                                                                                                                                                                                                                                                                                                                                                                                                                                                                                                                                                                                                                                                                                                 | <u> </u>            |  |  |  |  |
| Mother's Birth Name    Name                                                                                                                                                                                                                                                                                                                                                                                                                                                                                                                                                                                                                                                                                                                                                                                                                                                                                                                                                                                                                                                                                                                                                                                                                                                                                                                                                                                                                                                                                                                                                                                                                                                                                                                                                                                                                                                                                                                                                                                                                                                                                                    |                     |  |  |  |  |
| Section 7: Your Identifying Information  Height  Feet: Inches: |                     |  |  |  |  |
| Weight (Pounds)                                                                                                                                                                                                                                                                                                                                                                                                                                                                                                                                                                                                                                                                                                                                                                                                                                                                                                                                                                                                                                                                                                                                                                                                                                                                                                                                                                                                                                                                                                                                                                                                                                                                                                                                                                                                                                                                                                                                                                                                                                                                                                                |                     |  |  |  |  |
| Hair Color                                                                                                                                                                                                                                                                                                                                                                                                                                                                                                                                                                                                                                                                                                                                                                                                                                                                                                                                                                                                                                                                                                                                                                                                                                                                                                                                                                                                                                                                                                                                                                                                                                                                                                                                                                                                                                                                                                                                                                                                                                                                                                                     |                     |  |  |  |  |
| Eye Color                                                                                                                                                                                                                                                                                                                                                                                                                                                                                                                                                                                                                                                                                                                                                                                                                                                                                                                                                                                                                                                                                                                                                                                                                                                                                                                                                                                                                                                                                                                                                                                                                                                                                                                                                                                                                                                                                                                                                                                                                                                                                                                      |                     |  |  |  |  |
| Sex                                                                                                                                                                                                                                                                                                                                                                                                                                                                                                                                                                                                                                                                                                                                                                                                                                                                                                                                                                                                                                                                                                                                                                                                                                                                                                                                                                                                                                                                                                                                                                                                                                                                                                                                                                                                                                                                                                                                                                                                                                                                                                                            |                     |  |  |  |  |