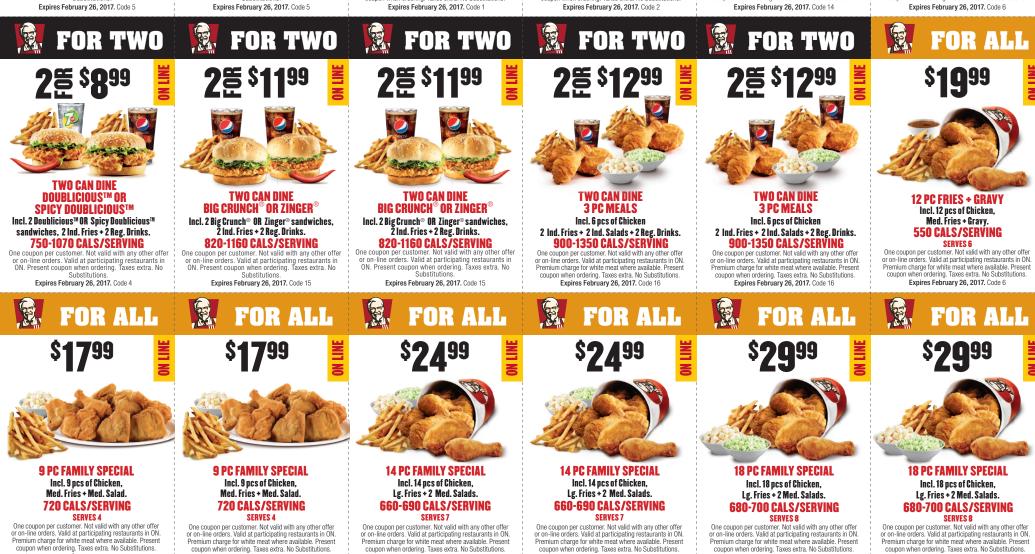

## \$15 CHICK'N SHARE BUNDLE (SERVES 2) 850-1730 CALS/SERVING (SERVES 2) NCLUDES ANY CHICK'N SHARE BUCKET ADD 2 DRINKS (2002.) + MED. FRIES MED. GRAVY W2\_0N FOR ME FOR ME FOR ME FOR ME FOR ALL FOR ME

**ZINGER® OR BIG CRUNCH® COMBO** Incl. Zinger® OR Big Crunch® sandwich, Ind. Fries + Reg. Drink.

820-1160 CALS One coupon per customer. Not valid with any other offer or on-line orders. Valid at participating restaurants in ON. Present coupon when ordering. Taxes extra. No Substitutions. Expires February 26, 2017. Code 5

Premium charge for white meat where available. Present coupon when ordering. Taxes extra. No Substitutions. Expires February 26, 2017. Code 17

**BIG CRUNCH® COMBO** Incl. Zinger® OR Big Crunch® sandwich, Ind. Fries + Reg. Drink. 820-1160 CALS One coupon per customer. Not valid with any other offer

or on-line orders. Valid at participating restaurants in ON. Present coupon when ordering. Taxes extra. No Substitutions.

Expires February 26, 2017. Code 17

**3 PCS CHICKEN +** IND. FRIES

780-910 CALS One coupon per customer. Not valid with any other offer or on-line orders. Valid at participating restaurants in ON. Premium charge for white meat where available. Present coupon when ordering. Taxes extra. No Substitutions.

Expires February 26, 2017. Code 10

4 PCS CHICKEN + IND. FRIES

1020-1170 CALS One coupon per customer. Not valid with any other offer or on-line orders. Valid at participating restaurants in ON. Premium charge for white meat where available. Present coupon when ordering. Taxes extra. No Substitutions.

Expires February 26, 2017. Code 10

**BOX MEAL** Incl. 4 pcs of Chicken, Ind. Salad + Ind. Fries + Reg. Drink.

1130-1610 CALS One coupon per customer. Not valid with any other offer or on-line orders. Valid at participating restaurants in ON. Premium charge for white meat where available. Present coupon when ordering. Taxes extra. No Substitutions.

Expires February 26, 2017. Code 11

**550 CALS/SERVING** SERVES 6 One coupon per customer. Not valid with any other offer or on-line orders. Valid at participating restaurants in ON Premium charge for white meat where available. Present coupon when ordering. Taxes extra. No Substitutions.

**12 PC FRIES + GRAVY** 

Incl. 12 pcs of Chicken,

Med. Fries + Gravy.

\$**19**99

or on-line orders. Valid at participating restaurants in ON. Premium charge for white meat where available. Present coupon when ordering. Taxes extra. No Substitutions.

Expires February 26, 2017. Code 11