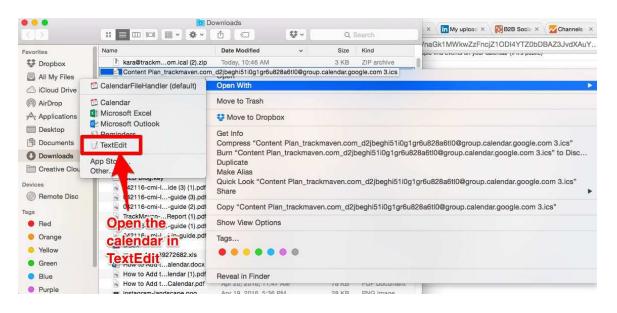

# TrackMaven Holidays and Observances Calendar

The TrackMaven Holidays and Observances Calendar includes:

- Full List of Holidays and Observances
  - October-December 2016 (Page 1)
  - January-December 2017 (Page 24)
- How to Add the TrackMaven Holidays and Observances Calendar to Google Calendar (Page 102)
- How to Remove the TrackMaven Holidays and Observances Calendar From Google Calendar (Page 103)