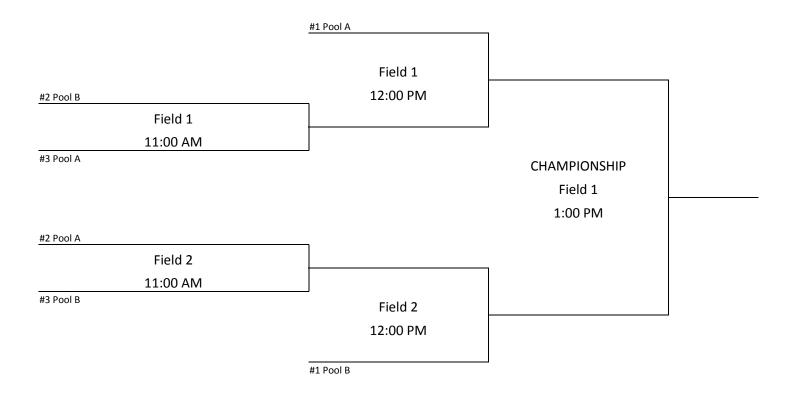

Single elimination bracket seeding will be based on pool play record. Tie breaker for 2 teams with same record is heads up match up. Tie breaker for 3 way tie is run differential.