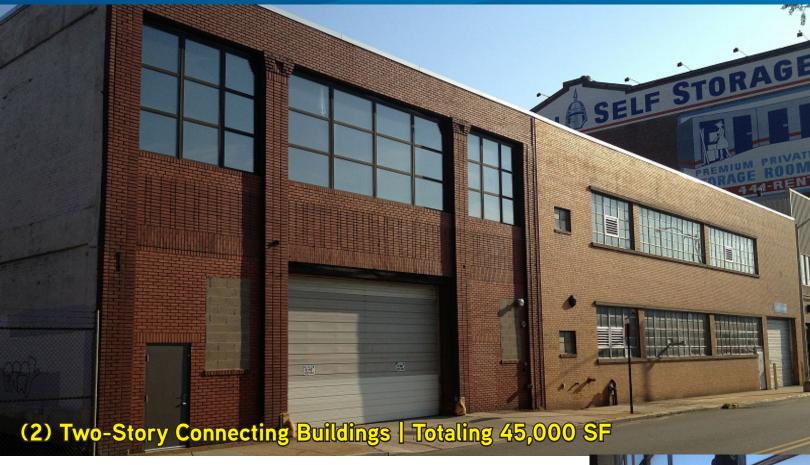

## 5865 Centre Avenue - 15,000 SF

- > Brick/masonry with poured concrete
- > First floor has internal front drive-in dock & rear receiving area with automatic overhead metal door - two dock positions
- > Aluminum and double pane replacement windows
- > 8,000 lb. freight elevator

#### 5867 Centre Avenue - 30,000 SF

- > Steel frame, Tremco roof, brick & block exterior
- > First floor includes a 300 SF office/lunch room
- Internal dock accessed by an automatic roll-up
- > 8,000 lb. freight elevator

### **Property Details**

- > Sprinkler system
- > 400 amp electrical service
- > 25' column spacing
- > 12' to 16' clear height
- > Restrooms on each floor
- > Rear and front stairways

7 6,000 tb. Treignt elevator