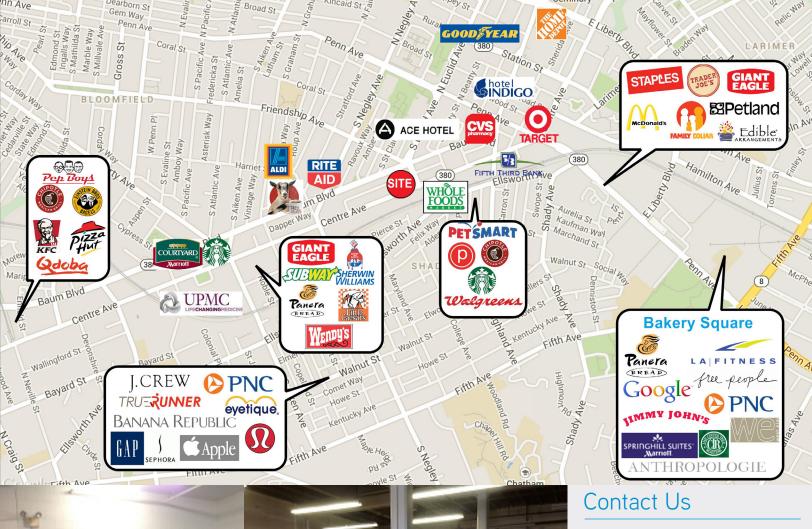

# Demographics

3 Mile 1 Mile 5 Mile 176,694 338,075 **Population** 33,302 Number of Households 81,021 153,128 17,5569 Average Household Income \$60,420 \$56,589 \$56,322