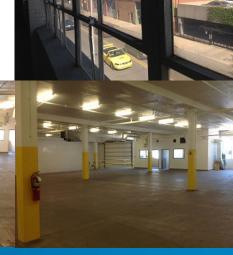

## 5865 Centre Avenue - 15,000 SF

- > Brick/masonry with poured concrete
- > First floor has internal front drive-in dock & rear receiving area with automatic overhead metal door - two dock positions
- > Aluminum and double pane replacement windows
- > 8,000 lb. freight elevator

#### 5867 Centre Avenue - 30,000 SF

- > Steel frame, Tremco roof, brick & block exterior
- > First floor includes a 300 SF office/lunch room
- Internal dock accessed by an automatic roll-up
- > 8,000 lb. freight elevator

### **Property Details**

- > Sprinkler system
- > 400 amp electrical service
- > 25' column spacing
- > 12' to 16' clear height
- > Restrooms on each floor
- > Rear and front stairways

7 6,000 tb. Treignt elevator