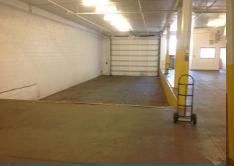

## 5865 Centre Avenue - 15,000 SF

- > Brick/masonry with poured concrete
- > First floor has internal front drive-in dock & rear receiving area with automatic overhead metal door - two dock positions
- > Aluminum and double pane replacement windows
- > 8,000 lb. freight elevator

#### 5867 Centre Avenue - 30,000 SF

- > Steel frame, Tremco roof, brick & block exterior
- > First floor includes a 300 SF office/lunch room
- Internal dock accessed by an automatic roll-up
- > 8,000 lb. freight elevator

### **Property Details**

- > Sprinkler system
- > 400 amp electrical service
- > 25' column spacing
- > 12' to 16' clear height
- > Restrooms on each floor
- > Rear and front stairways

7 6,000 tb. Treignt elevator