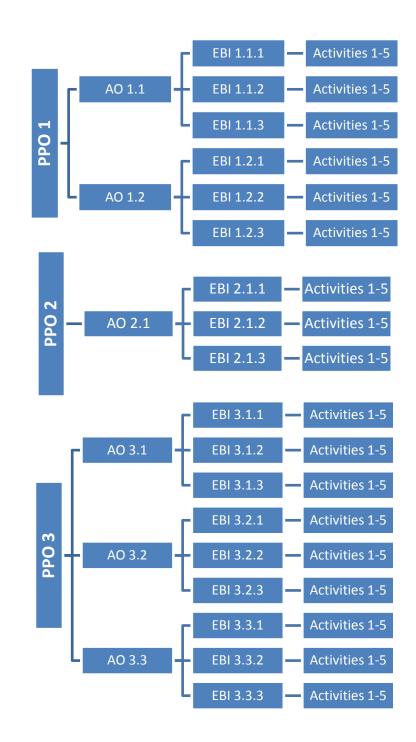

### Navigating the Template

- There are templates for NCCCP priority areas: emphasize primary prevention of cancer, facilitate screening and early detection of cancer, improve cancer survivors' quality of life, and promote health equity as it relates to cancer control.
- One template should be completed for each project period objective (PPO).
  - At minimum, applicants must have one PPO for each NCCCP priority area. Each PPO must have at least one annual objective (AO). Each AO must have evidence-based interventions (EBIs). Applicants are required to select three EBIs per priority area (primary prevention, screening and early detection of cancer, and improving quality of life of cancer survivors). Selected EBIs can be environmental approaches for sustainable cancer control, community-clinical linkages, or health systems changes. Each EBI must have activities that align with the five funding opportunity announcement (FOA) strategies (Program Collaboration, External Partnerships, Cancer Data and Surveillance, Implementation of EBIs, and Program Monitoring and Evaluation).
  - Per the FOA, applicants must ensure that at least one of the evidence-based strategies in each priority area addresses cancer-related disparities as evidenced by risk, incidence, and mortality. Regarding the workplan, these strategies will be documented in the Health Disparities template with separate PPOs and AOs to monitor and track program effort.

### Developing the Workplan

The NCCCP Library of Indicators and Data Sources (LIDS) has been provided to help applicants develop their workplan. Follow these steps to complete the workplan templates—

#### Step 1: Complete the PPO

- Choose the priority area.
- Select the cancer site or risk factor the priority area addresses.
- LIDS worksheets are categorized by priority area and cancer site or risk factor. From the appropriate LIDS table, select an indicator for your PPO.
- Select the Direction of Change, Unit of Measure, Baseline, and Target.
- Type your full PPO statement and selected LIDS indicator into the template.

#### Step 2: Complete the AO

- Using the same LIDS table selected for the development of the PPO, choose an indicator for your AO.
- Select the Direction of Change, Unit of Measure, Baseline, and Target.
- Type your full AO statement and selected LIDS indicator into the template.

#### Step 3: Select the EBIs

- Select the FOA Strategy (Environmental Approaches, Community-Clinical Linkages, or Health Systems Change).
- Go to the LIDS table and view the EBIs that are linked to the indicator you selected in step 2.
- Type the EBI your program intends to implement in the first program year in the Evidence-Based Intervention field.

#### **Step 4: Enter the Activities**

- Activity 1 Program Collaboration: Type a brief description of how your program will collaborate across NBCCEDP, National Program of Cancer Registries (NPCR), and other chronic disease prevention and health promotion programs to implement the selected EBI.
- Activity 2 External Partnerships: Type a brief description of how your program will convene, support, and sustain partnerships necessary to implement the selected EBI.
- Activity 3 Cancer Data and Surveillance: Type a brief description of how your program will use cancer risk factor and surveillance data to identify priorities and set baselines and targets specific to the selected EBI.
- Activity 4 Implementing the EBI: Type a brief description of key steps necessary to implement the selected EBI.
- Activity 5 Program Monitoring and Evaluation: Type a brief description of how your program will monitor the implementation of the selected EBI, including any quality improvement or evaluation efforts.

Repeat the steps for each PPO. Please note: programs can determine their maximum number of PPOs for each priority area.