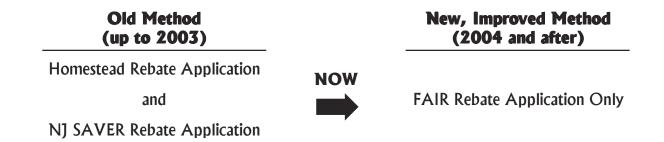

#### Last year the rebate checks got bigger. This year the number of rebate applications you have to file gets smaller.

You won't find your rebate application in this booklet. The homestead rebate and NJ SAVER rebate applications are being combined into one FAIR rebate application! Now all eligible homeowners file one application – everyone receives one check.

#### Who is eligible for a FAIR rebate:

Residents who owned, occupied, and paid property taxes on a home in New Jersey that was their principal residence on October 1, 2004, and whose gross income was \$200,000 or less

#### How to apply:

- FAIR rebate applications will be mailed after the end of the income tax filing season in April
- You will need the following information to complete the application

Social security number(s) Birth year(s) Filing Status as shown on your 2004 NJ-1040 Your 2004 New Jersey Gross Income amount from your NJ-1040