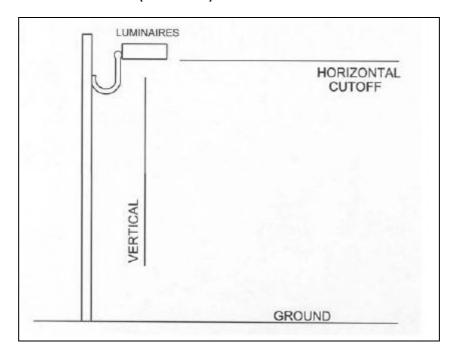

- 9. Signage Standards: In addition to complying with Section 5.11 of the Flathead County Zoning Regulations, signage within the B-2HG zone shall comply with the following impact-mitigating standards:
  - a. Use of neon and/or other lighting arranged around a building, sign or structure for the purpose of attracting attention is prohibited. Lighting for purposes of illuminating the sign face at night is allowed.
  - b. Every property or developed site within the B-2HG district is allowed one freestanding, ground mounted or monument sign that does not exceed the height of the primary use structure and 50ft2 per sign face. For lots that have less than 250' of road frontage, one sign is allowed. For lots that have more than 250' of road frontage, two freestanding signs are allowed.
  - c. The freestanding sign can be placed within the greenbelt area, however it cannot block the bicycle/pedestrian easement or visibility requirements for access locations.
  - d. Street numbers shall be included on the face of the sign.
  - e. Building mounted signs shall not project above the roofline of the building.