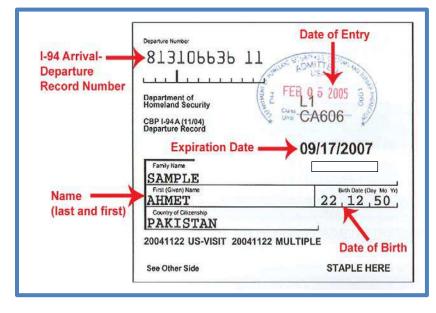

### Full Legal Name

- 1. You must use your full legal name for USCIS records and documents. The name you provide must be the same that appears on your passport, birth certificate or other government-issued identity document.
- 2. You can scan and upload the documents that establish your identity.