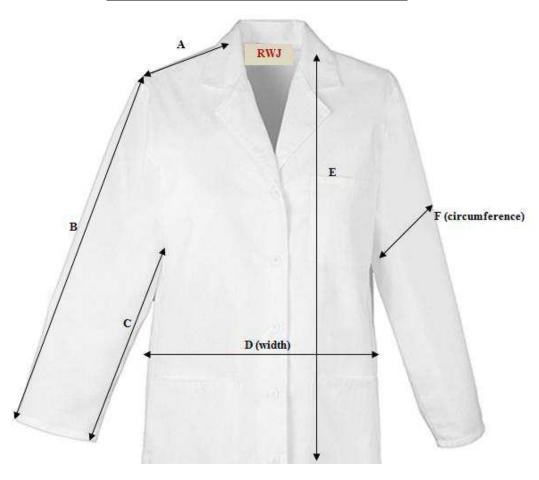

## **White Coat Measurements (in inches)**

|                            | A                                         | В    | C    | D    | E    | F    |  |  |  |  |  |
|----------------------------|-------------------------------------------|------|------|------|------|------|--|--|--|--|--|
| XS (30-32)                 | 5.6                                       | 23.6 | 18   | 19.6 | 28.8 | 14.8 |  |  |  |  |  |
| S (34-36)                  | 6                                         | 24.4 | 18.4 | 21.2 | 30   | 16.4 |  |  |  |  |  |
| M (38-40)                  | 6.4                                       | 25.2 | 18.8 | 23   | 31.2 | 18   |  |  |  |  |  |
| L (42-44)                  | Missing Information – Will Update Shortly |      |      |      |      |      |  |  |  |  |  |
| XL (46-48)                 | 6.8                                       | 25.6 | 19.2 | 24   | 32.4 | 20   |  |  |  |  |  |
| 2XL (50-52)                | 7.2                                       | 26   | 19.2 | 27.2 | 32.8 | 21.2 |  |  |  |  |  |
| All Measurements in Inches |                                           |      |      |      |      |      |  |  |  |  |  |