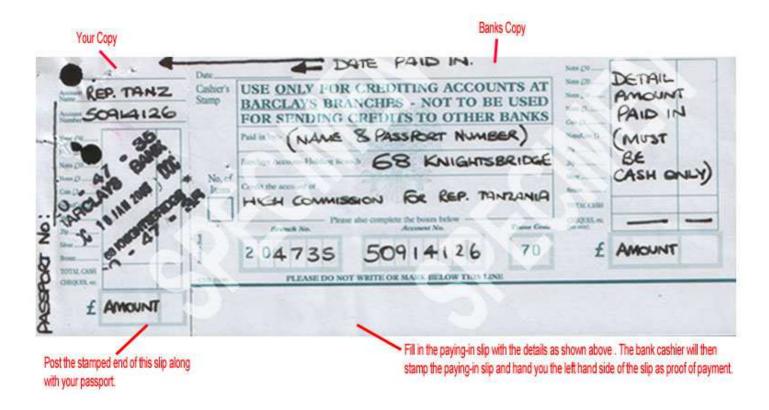

## Barclays Bank Paying-in slip: (available at the Barclays Bank counters)

## The details to be included on the paying-in slip are as follows:

Date: Date paid in

Paid in by: Name & Passport Number

**Barclays Account-Holding Branch: 68 Knightsbridge** 

Credit the account of: High Commission For Rep. Tanzania

Sort Code: 4735

Account No: 50914126

**Amount: Detail amount paid in (MUST BE CASH ONLY)**