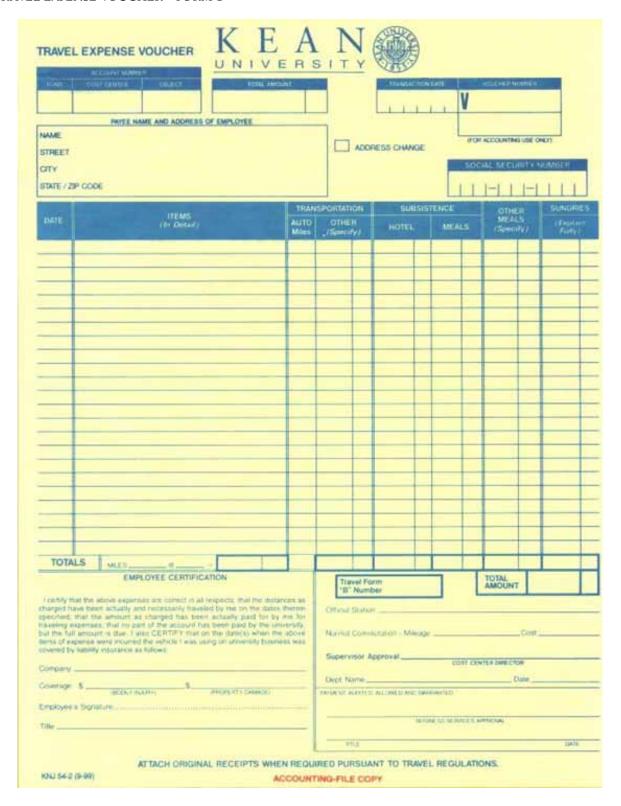

|                          |

#### TRAVEL EXPENSE VOUCHER - FORM B





#### KEAN UNIVERSITY TRAVEL

### **Ethics Compliance Form**

Please read and answer the following questions as necessary.

Ethics Liaison Officer

| explain the relationship.          | ling, is the source an | "interested party" or    | have any business de  | ealings with Kean Universit | y? If y |
|------------------------------------|------------------------|--------------------------|-----------------------|-----------------------------|---------|
| ☐ No ☐ Yes                         |                        |                          |                       |                             |         |
| If the event sponsor or another t  | hird party is paying   | for any related costs, p | blease answer the fol | lowing questions:           |         |
| Is the sponsor/third party