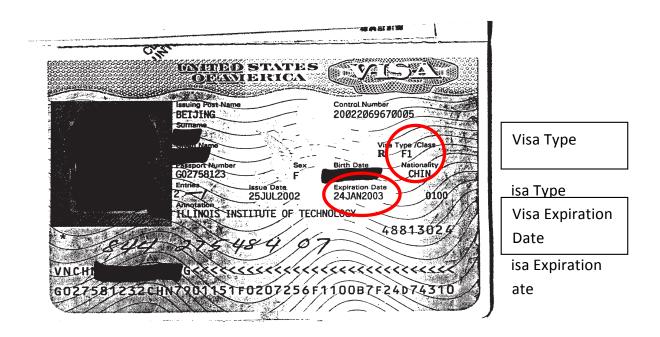

# Sample Documents

- Passport information page including your name, date of birth and photo
- I-94 card (a square white card, given in your arrival flight or at the port of entry in the U.S.)
- F-1 or J-1 VISA stamp
- I-20 or DS-2019
- Previous I-20 or DS-2019 if you were previously enrolled an ESL or university in the U.S. (i.e. you transferred your SEVIS record to IIT)