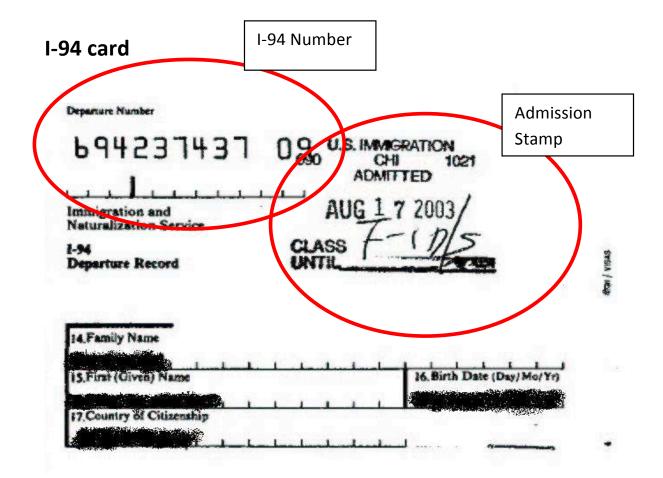

# Sample Documents

- Passport information page including your name, date of birth and photo
- I-94 card (a square white card, given in your arrival flight or at the port of entry in the U.S.)
- F-1 or J-1 VISA stamp
- I-20 or DS-2019
- Previous I-20 or DS-2019 if you were previously enrolled an ESL or university in the U.S. (i.e. you transferred your SEVIS record to IIT)