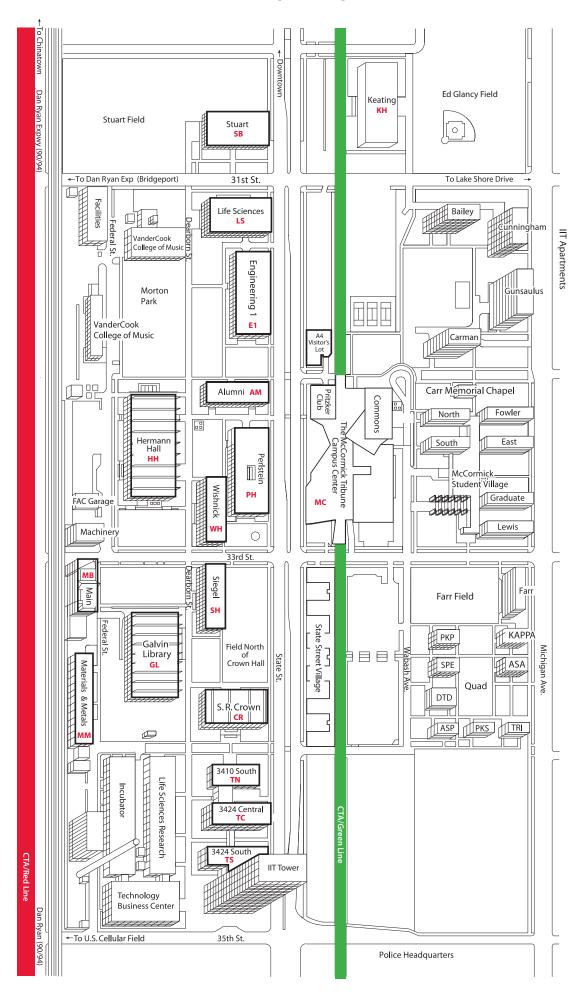

rnational Center will contact your dependents directly to introduce our dependent programs. The form is included in this document.

#### Updating addresses and emergency contact information in MyIIT

All F-1 and J-1 students are required to update their local or US address and foreign address to maintain their status. You must update your addresses in the MyIIT portal that is directly connected to the immigration database, SEVIS. You also must update your emergency contact information in the MyIIT portal.

To see the instructions on how to update addresses, click http://www.iit.edu/~internat/forms/How\_to\_update\_your\_addresses.pdf

To see the instructions on how to update emergency contact, click http://www.iit.edu/~internat/forms/update\_Emergency\_Contacts.pdf



**IIT Campus Map** 



# Sample Documents

# I-20

|         | Department of Justice                                                                                                                                                                                                                                                                      |                                                                                                                                                                       |                                                                         | ligibility for Nonimmigrant (F-1) St<br>ademic and Language Students (O)                                                                                                                              |