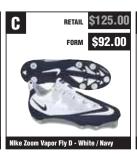

## UW PLATTEVILLE FOOTBALL CAMPS ONLINE FOOTBALL SHOE FORM



START DATE

5/16/11

**ORGANIZATION CODE** 

## UWPLTFTBCP

END DATE 6/6/11

\*ORDERS WILL BE PROCESSED AND SHIPPED WITHIN 2 WEEKS OF THE END DATE (PENDING PRODUCT AVAILABILITY)





















## **ONLINE FORM INSTRUCTIONS**

STEP 1: Go to lidsteamsports.com on or after the

start date listed above.

STEP 2: Click on "Team Shop"



instruction sheet) and click "Go to Form"

STEP 4: Select team merchandise and add to shopping cart.

STEP 5: Once shopping is complete, click on "Checkout" and either register as a new customer or log in with previously registered information.

\*PLEASE NOTE - Orders must be completed on or before the End Date listed in the sign above.



**Lids** \
TEAM SPORTS