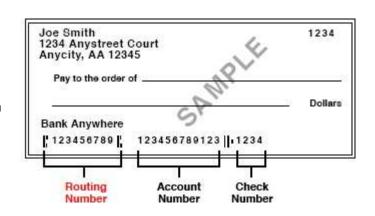

\*If you select to have your payment sent to your:

- Checking account: your transit routing number is found on the bottom left corner of your check. You may simply attach a voided check or a photocopy of a check to this form.
   Do not attach a deposit slip!
- Savings account: contact your financial institution to obtain its transit routing number.