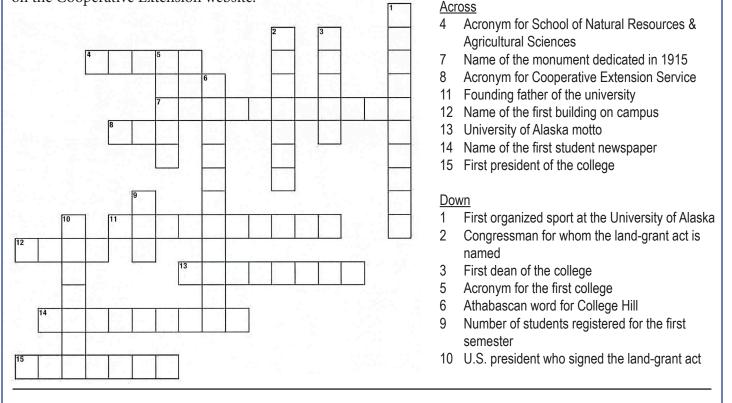

## Solve the Puzzle! Win an iPad!

## **INSTRUCTIONS**

Complete the crossword and turn in this form to be eligible to win a new iPad. Most answers can be found on the Cooperative Extension website.

To be eligible to win an iPad, complete this form and turn in to the Cooperative Extension Service State Office, 308 Tanana Loop (on UAF campus), or the Tanana District Office at 724 27th Ave. (above the Fairbanks Community Food Bank) between 8 a.m. and 5 p.m., Monday through Thursday, and NO LATER THAN 5 p.m. on Thursday, April 19. Drawing for the winner will take place on Saturday, April 21, during the Morrill Act celebration at the Wood Center Ballroom. One entry per person per puzzle or cache. Entries must be complete and correct. Need not be present to win.