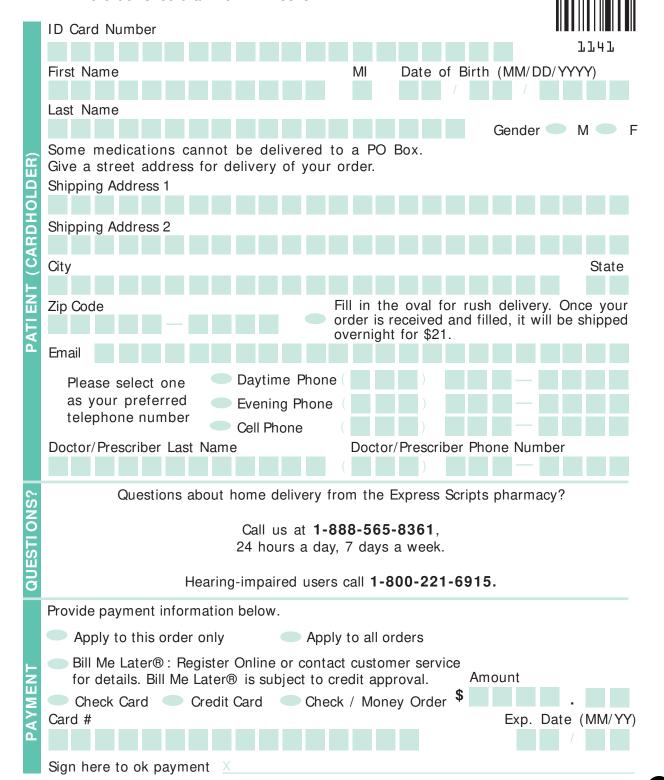

Hearing-impaired users should call 1-800-221-6915.

7 days a week.

24 hours a day,

1. 1. 4 2

It is very important that you fill in this table as shown ( ). Complete this form to avoid drug-related problems.