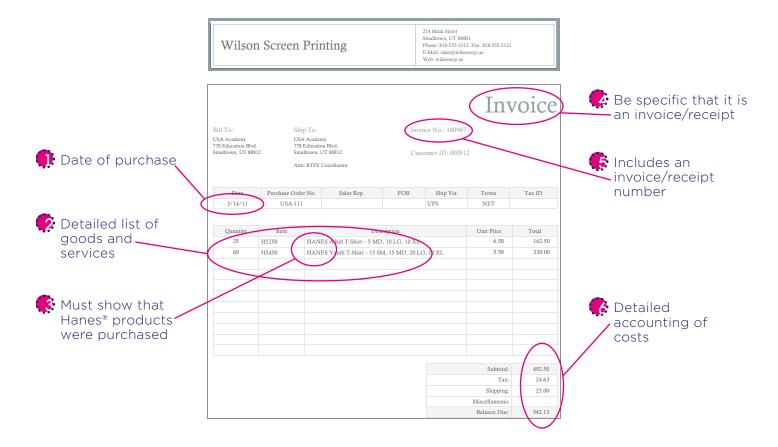

#### Please be sure that your invoice/receipt includes the following required information:

**RECEIVE:** To receive your eBox Tops:

- Submit your invoice/receipt from your supplier showing Hanes® products purchased (see page 2 for invoice/receipt details)
- Submit the invoice/receipt and this completed Redemption Form by email or mail to:

## These documents may not include:

Total accounting of all costs

Detailed list of all purchases

Date of purchase

Invoice number

**Packing List** 