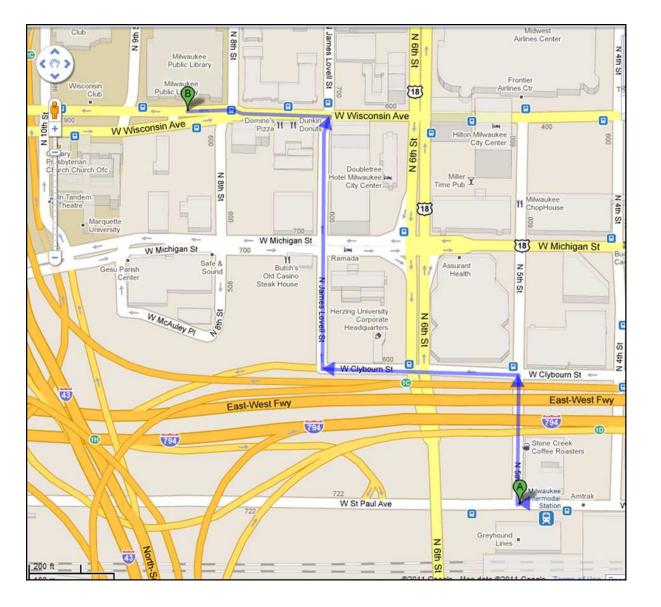

#### Directions from Train Station to Library:

433 W St Paul Ave

Milwaukee, WI 53203

| 1. Head west on W St Paul Ave toward N 5th St               |       |
|-------------------------------------------------------------|-------|
| 2. Take the 1st right onto N 5th St                         | 7 f   |
| 3. Take the 1st left onto W Clybourn St                     | 0.1 m |
| 4. W Clybourn St turns right and becomes N James I ovell St | 0.1 m |

#### 5. Turn left at W Wisconsin Ave

Destination will be on the right

0.1 mi

0.2 mi