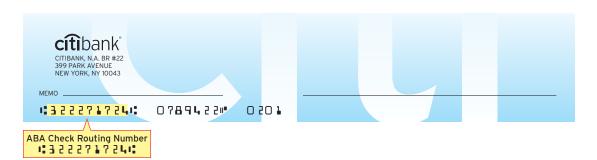

## How to find your Citibank routing number

Your routing number is located on the bottom left side of your check. It will be the first 9 digits listed as shown in the sample below.