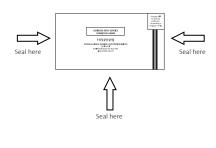

**Step 3**Seal the edges with clear tape to secure your documents inside.

fold here

BUSINESS REPLY SERVICE PERMIT NO. 08066