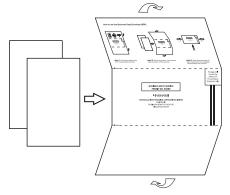

#### How to use the Business Reply Envelope (BRE)

**Step 1**Fold along the dotted lines. Fold the top and bottom sections inwards with the mailing address in front.

**Step 2** Enclose your documents within the sleeve created in Step 1.

**Step 3**Seal the edges with clear tape to secure your documents inside.

fold here

BUSINESS REPLY SERVICE PERMIT NO. 08066