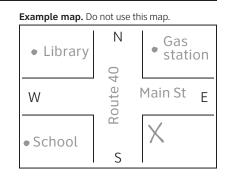

### Pennsylvania Voter Registration Application

| Page | 3 |
|------|---|
|------|---|

| Print your name                                                                                                                                                                       | 1  | Last name                                                                                                                                                                                                                                                                                                                                                                                                                                                                                                                                              | Jr Sr 🛛 II 🗍 III 🗍 IV                                                                         |
|---------------------------------------------------------------------------------------------------------------------------------------------------------------------------------------|----|--------------------------------------------------------------------------------------------------------------------------------------------------------------------------------------------------------------------------------------------------------------------------------------------------------------------------------------------------------------------------------------------------------------------------------------------------------------------------------------------------------------------------------------------------------|-----------------------------------------------------------------------------------------------|
|                                                                                                                                                                                       |    | First name                                                                                                                                                                                                                                                                                                                                                                                                                                                                                                                                             | Middle name or initial                                                                        |
| <b>Eligibility</b><br>If you answer "No" to<br>either question, you cannot<br>register to vote.                                                                                       | 2  | Are you a citizen of the U.S.? Yes No.<br>Will you be 18 years or older<br>on or before election day? Yes No.                                                                                                                                                                                                                                                                                                                                                                                                                                          |                                                                                               |
| Reason                                                                                                                                                                                | 3  | New registration       Change of name       Change of address         Change of party       Federal or State employee registering in county of last residence                                                                                                                                                                                                                                                                                                                                                                                          |                                                                                               |
| About you<br>Phone and email are optional<br>and used if information is<br>missing on this form.                                                                                      | 4  | Birth date Sex M F Race (optional)   Phone Email                                                                                                                                                                                                                                                                                                                                                                                                                                                                                                       |                                                                                               |
| Your address<br>If you do not have a street address<br>or a permanent residence, or are a<br>student, see the instructions.                                                           | 5  | Address (not P.O. Box) City/Town Municipality I do not have a street address or permanen                                                                                                                                                                                                                                                                                                                                                                                                                                                               | Apt. number       State     PA     Zip Code       County       It residence (use map on back) |
| The address where you receive mail                                                                                                                                                    | 6  | Same as above   Address or P.O. Box     City/Town   Image: City/Town                                                                                                                                                                                                                                                                                                                                                                                                                                                                                   | State Zip Code                                                                                |
| Identification<br>If you have a PennDOT number,<br>you must use it. If not, please<br>provide the last four digits of<br>your Social Security number.<br>See Verifying your identity. | 7  | PA driver's license or PennDOT ID card number         Last four digits of your Social Security number         X X X - X X -         I do not have a PA driver's license or a PennDOT ID card or a Social Security number.                                                                                                                                                                                                                                                                                                                              |                                                                                               |
| Political party<br>To vote in a primary, you<br>must register with either the<br>Democratic or Republican party.                                                                      | 8  | Democratic     Republican     Green     Libertarian     None (No Affiliation)     Other                                                                                                                                                                                                                                                                                                                                                                                                                                                                |                                                                                               |
| Voting assistance                                                                                                                                                                     | 9  | <ul> <li>I require help to vote. I need this kind of assistance:</li> <li>I require language help. My preferred language is:</li> </ul>                                                                                                                                                                                                                                                                                                                                                                                                                |                                                                                               |
| If your name<br>or address has<br>changed<br>Skip if this is the first time<br>you are registering to vote.                                                                           | 10 | Name on previous registration         Full previous address and county         PA Voter No. (if available)         Year                                                                                                                                                                                                                                                                                                                                                                                                                                |                                                                                               |
| Declaration                                                                                                                                                                           | 11 | <ul> <li>I am a United States citizen and will have been a citizen for at least 30 days on the day of the next election.</li> <li>I will be at least 18 years old on the day of the next election.</li> <li>I will have lived at the same address in Section 5 for at least 30 days before the election.</li> <li>I am legally qualified to vote.</li> <li>I affirm that this information is true. I understand that this declaration is the same as an affidavit, and, if this information is not true, I can be convicted of perjury, and</li> </ul> | Signature or mark Print name Today's date                                                     |
| Help with this form<br>Fill in if someone helped you<br>with this form or witnessed you<br>make a mark for your signature.                                                            | 12 | Name of assistant                                                                                                                                                                                                                                                                                                                                                                                                                                                                                                                                      |                                                                                               |
|                                                                                                                                                                                       |    | Address                                                                                                                                                                                                                                                                                                                                                                                                                                                                                                                                                |                                                                                               |
|                                                                                                                                                                                       |    | Phone Signature                                                                                                                                                                                                                                                                                                                                                                                                                                                                                                                                        | of assistant                                                                                  |