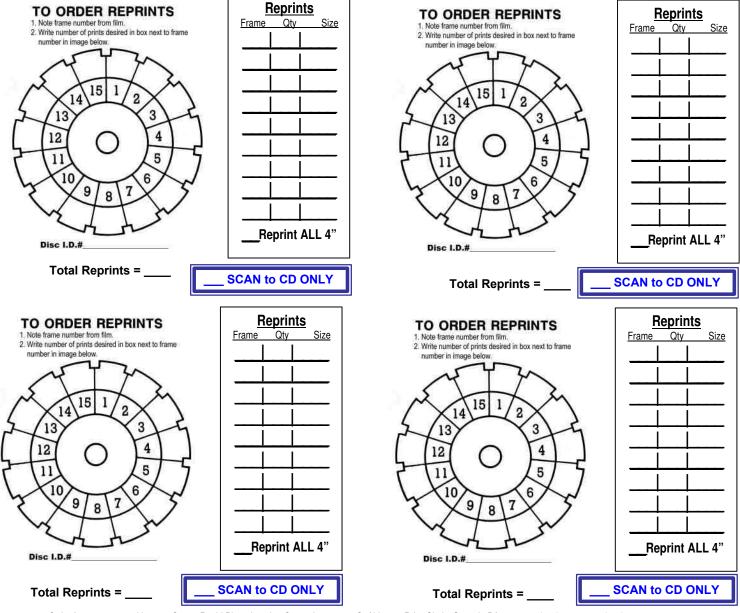

## Individual Reprint & Enlargement Form – PAGE 2

To Order: Look carefully at your disc and note the disc ID number located near the hub of the disc. If the disc ID number is either missing or unreadable, simply assign an alphabetic letter to the disc (A,B,C...etc) and mark that ID number or alphabetic letter on the outside of the envelope that the disc is in. To order 4" reprints, write the number of prints desired in the appropriate box next to the disc frame number below. For enlargements (5x7, 8x10, 11x14), note the quantity the frame number in the space provided on the order form. Prices for enlargements are indicated below. Prices for reprints are found on page 1 of the order form. Please note that disc film is usually grainy even at smaller sizes, and the grain is increased proportionally with enlargements. We will always try to provide the best print possible from any negative. Handle your negatives carefully – dirty or spotted negatives will produce prints of lower quality. Place EACH DISC in its own paper or waxpaper envelope when packaging your order. YOU MAY DUPLICATE THIS PAGE IF YOU NEED MORE SPACES. If you are getting all enclosed disc films scanned only, you do not need to include this page, just mark the box on page 1. IMAGES CONTAINING NUDITY WILL NOT BE PRINTED OR SCANNED

## Enlargement Prices from Disc Film 5x7 \$ 4.95 ea

| 587             | 9 4.55 Ea       |
|-----------------|-----------------|
| 8x10            | \$ 8.95 ea      |
| SCAN to CD ONLY | \$24.00 / disc* |