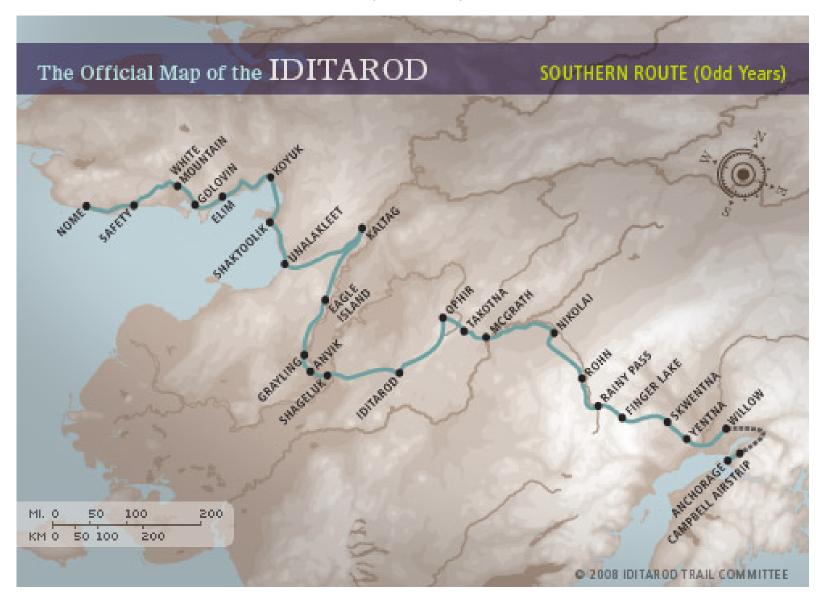

### The Iditarod Trail 2009

Southern (Odd Year) Route

#### The Most Common Question asked about the trail:

Why does the trail go one way in even years (northern) and the other way in odd years (southern)?

Both sections of trail are a part of the Iditarod National Historical Trail which was used in early years for all winter travel. Dog sleds delivered the mail, the preacher, the groceries and hauled out gold and furs all the way to Anchorage or Fairbanks.

During the early years of the Iditarod Race, the mushers only traveled the northern trail. After several years, the Iditarod Board of Directors realized that the smaller villages were being heavily impacted by the race coming through their village year after year. It was decided to use both sections of the trail.

This decision had a three-fold effect. The northern villages of Ruby, Galena and Nulato only had to deal with the large group of mushers, press and volunteers every other year. The second effect was that the race was able to pass through the actual ghost town of Iditarod. Lastly, the villages of Shageluk, Anvik and Grayling were able to participate in the race.