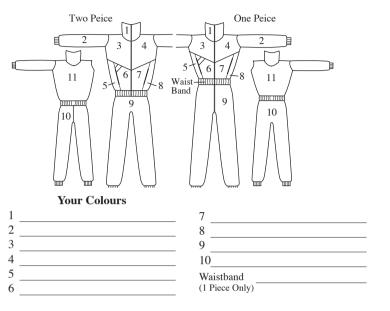

COLOURS Fill in your colour choices on the right, selecting from the colours listed below only, be sure you have selected a colour available in the type of fabric you have chosen. Colours vary from roll to roll so if a precise colour match is required please contact us for a current swatch. (No s 5 and 8 are the side pocket panels, and the waist band of the one piece only.)