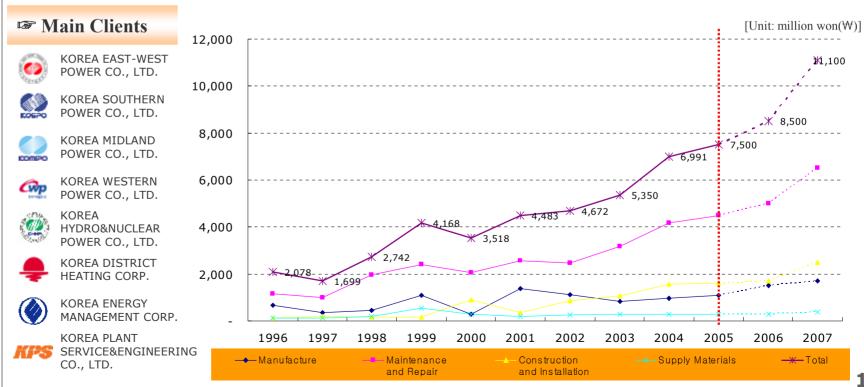

## **Records of Performance**

Our main client is KEPCO/Korea Electric Power Corporation(韓國電力公社) and it's subsidiaries such as belows.

SHINHEUNG has recorded hundreds of contract with KEPCO and 6m\$ sales amount in FY2004. In the basis of these outcome, we are now researching and developing new/state-of-the-art technology.

# **Table Sheet**

[Unit : The number of cases, Ten thousand won(₩)]

| Item             | em Manufacture |           | Maintenance<br>and Repair |            | Construction and Installation |           | Supply Materials |           |
|------------------|----------------|-----------|---------------------------|------------|-------------------------------|-----------|------------------|-----------|
| FY               | Case           | Amount    | Case                      | Amount     | Case                          | Amount    | Case             | Amount    |
| 1996             | 137            | 660,000   | 215                       | 1,143,000  | 16                            | 131,000   | 115              | 144,000   |
| 1997             | 105            | 363,000   | 329                       | 987,000    | 15                            | 205,000   | 116              | 144,000   |
| 1998             | 113            | 443,000   | 348                       | 1,944,000  | 20                            | 173,000   | 151              | 182,000   |
| 1999             | 189            | 1,076,000 | 365                       | 2,401,000  | 15                            | 161,000   | 151              | 530,000   |
| 2000             | 201            | 286,000   | 269                       | 2,061,000  | 42                            | 886,000   | 123              | 285,000   |
| 2001             | 226            | 1,369,000 | 304                       | 2,567,000  | 37                            | 354,000   | 105              | 193,000   |
| 2002             | 198            | 1,108,000 | 302                       | 2,457,000  | 83                            | 863,000   | 121              | 244,000   |
| 2003             | 192            | 840,000   | 331                       | 3,168,000  | 127                           | 1,051,000 | 153              | 291,000   |
| 2004             | 176            | 950,000   | 333                       | 4,160,000  | 151                           | 1,586,000 | 166              | 295,000   |
| Total<br>Amounts | 1,537          | 7,095,000 | 2,796                     | 20,888,000 | 506                           | 5,410,000 | 1,201            | 2,308,000 |