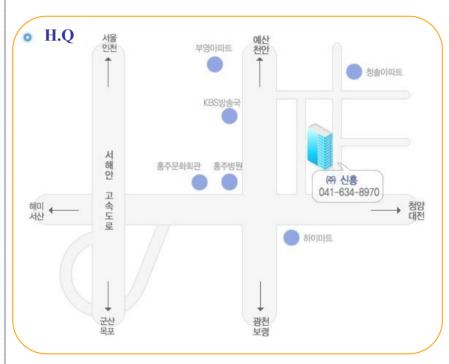

#### **Head Quarter**

- Address: [Zip-code 425-836]
   968, Ogam-ri, Hongseong-eup,
   Hongseong-gun, Chungcheongnam-do,
   Korea(republic of)
- TEL:041-634-8970
- FAX:041-634-8975
- E-mail:limjin@shte.co.kr
- Size :107 m² (Office)