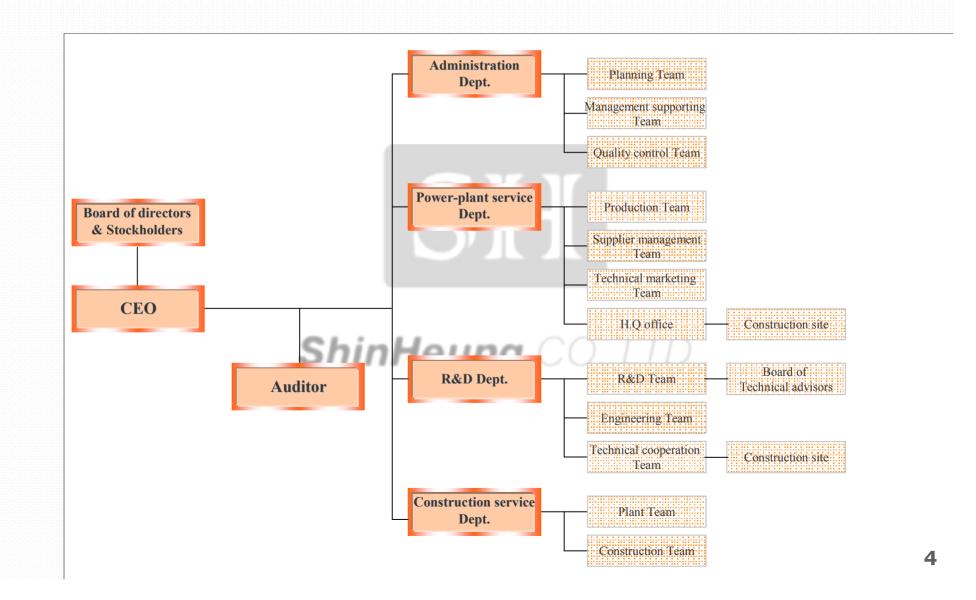

ny from KOREA WESTERN POWER CO., LTD.(R-1) [韓國西部發電(株)]
- 00. 01 Move into Siwha industrial complex (4Ma, 502-4, Siwha industrial complex)

#### Since RENEWAL 2005

- 05. 08 Newly construct H.Q(Gwangcheonmyun, Hongseong-gun, Chungcheongnam-do)
- 05. 08 Qualification to join a competitive bid at Korean Supply Administration [調達廳]
- 05. 08 Certificate of construction industry registered (Engineering of metal fabrics and structures)
- 05. 08 CertificateISO9001 from UKAS
- 05. 07 Register Material supplier to Daewoo engineering & construction co., ltd.[大宇建設(株)]
- 05. 06 Reorganization incorporate
- 05. 06 Complete CIP/Corporate Identity
  Program and open website
  (http://www.shte.co.kr)
- 05. 06 Establish R&D Center
- 05. 06 Modify company name to Shinheung co., Itd.



# **Organization**







# **Man-power**



ShinHeung CO.,LTD

#### **→** Line-up

| Department           | Director | Technical worker | Technical support<br>worker | Official worker | Total |
|----------------------|----------|------------------|-----------------------------|-----------------|-------|
| Administration       | 1        | 3                | -                           | 4               | 8     |
| Power-plant service  | 1        | 9                | 17                          | 1               | 28    |
| R & D                | 1        | 5                | 2                           | -               | 8     |
| Construction service | 1        | 7                | 42                          | 1               | 51    |
| Total                | 4        | 24               | 61