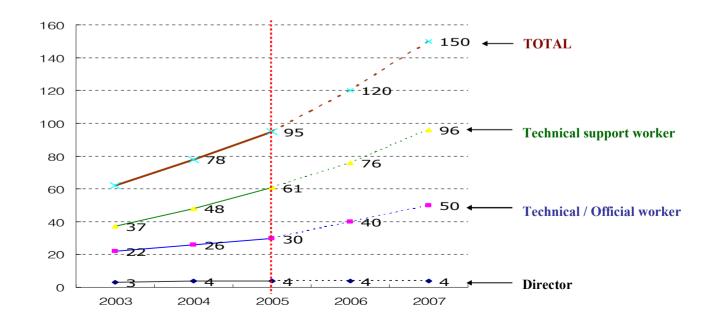

# **Man-power**

ShinHeung CO.,LTD

#### **→** Line-up

| Department           | Director | Technical worker | Technical support<br>worker | Official worker | Total |
|----------------------|----------|------------------|-----------------------------|-----------------|-------|
| Administration       | 1        | 3                | -                           | 4               | 8     |
| Power-plant service  | 1        | 9                | 17                          | 1               | 28    |
| R & D                | 1        | 5                | 2                           | -               | 8     |
| Construction service | 1        | 7                | 42                          | 1               | 51    |
| Total                | 4        | 24               | 61                          | 6               | 95    |

#### → Planning of H/R