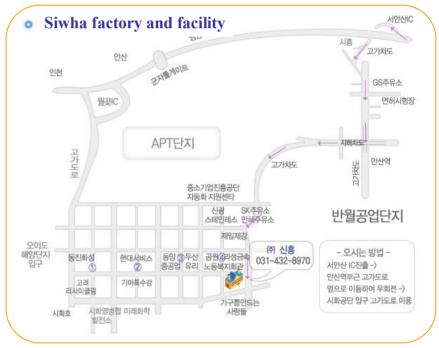

#### Siwha Factory

- Address: [Zip-code 350-808]
   4Ma, 502-4, Siwha industrial complex,
   716-5, Seonggok-dong, Danwon-gu,
   Ansan-si, Gyeonggi-do,
   Korea(republic of)
- TEL:031-432-8970
- FAX:031-432-8976
- E-mail:moon@shte.co.kr
- Size :3,012 m² (Factory)