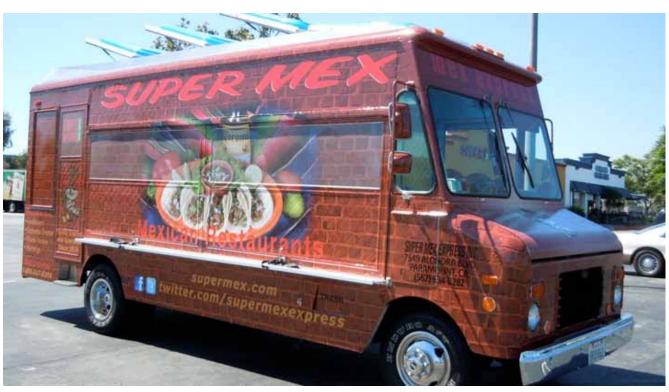

## Super Mex has gone mobile! The new Mex Express food truck is now rolling around a city near you. Call to schedule a private event with our truck.

Below are a few different items we can offer on our food truck. Please see our typical menu example.

### Juan Ton Chimi Trio

For more information on our truck: 800-647-6399 www.supermex.com twitter.com/supermexexpress