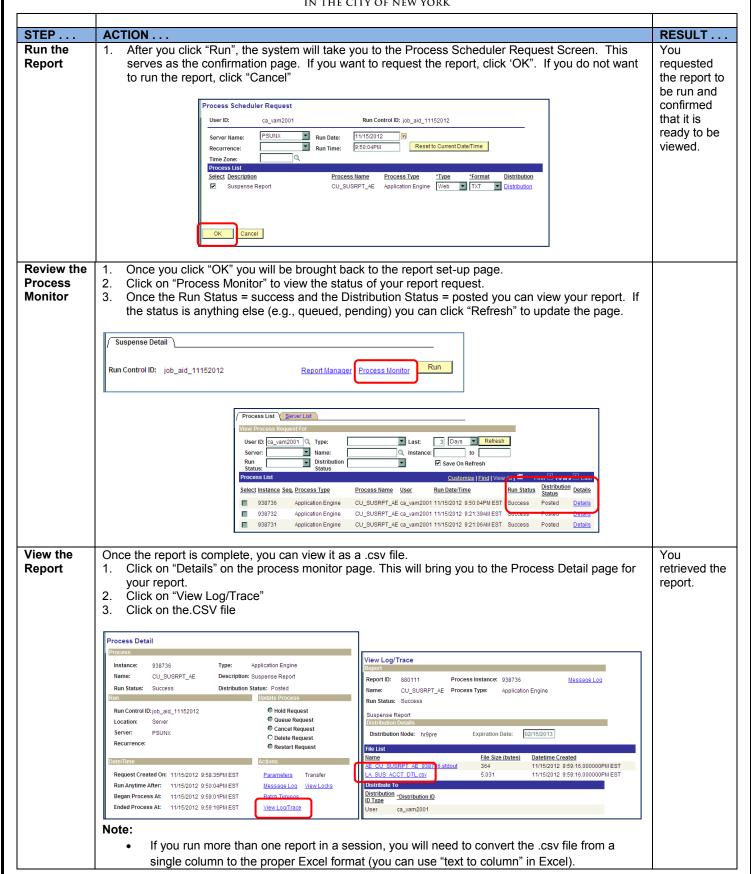

## Purpose:

The purpose of this job aid is to provide you with the steps to run the PAC Suspense Detail Report.

| STEP       | ACTION                                                                                        | RESULT     |
|------------|-----------------------------------------------------------------------------------------------|------------|
| Access PAC | The Labor Accounting Suspense Report is available through the myColumbia portal.              | You        |
| Labor      |                                                                                               | accessed   |
| Accounting | Navigate to myColumbia portal @ <a href="https://my.columbia.edu">https://my.columbia.edu</a> | the Labor  |
| Reports    | 2. Log in with your UNI and Password                                                          | Accounting |
|            | 3. Click on the "HR Manager Resources" tab                                                    | Reports    |
|            | 4. Click on "Labor Accounting Reports" in the Reports section of the page                     | section.   |
|            | 5. In the PAC menu click Manager Self Service > Manager Reports > Labor Acct Reports          |            |
|            |                                                                                               |            |