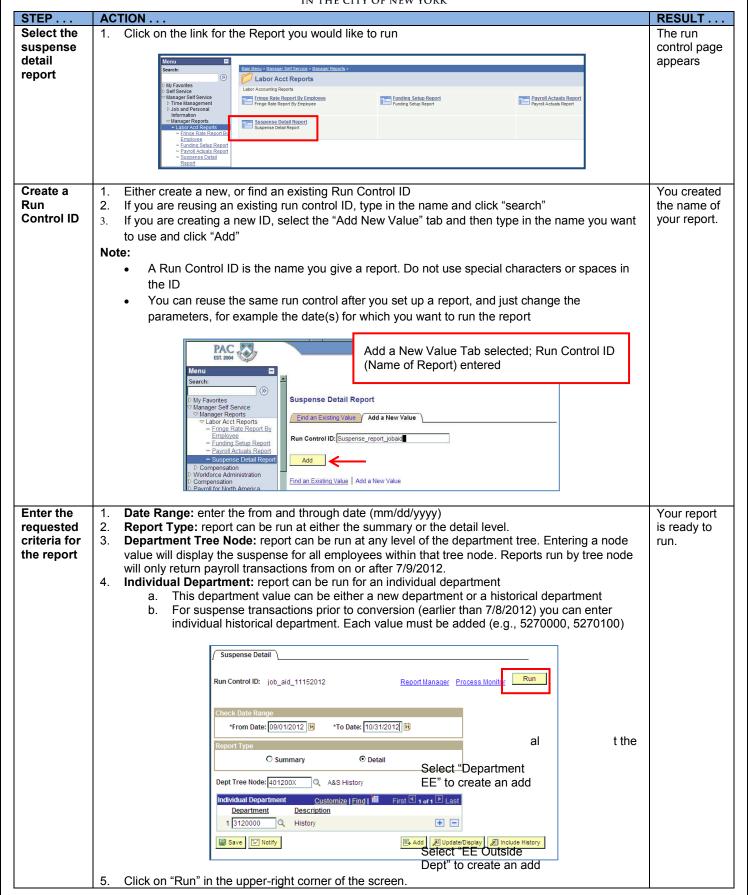

## Purpose:

The purpose of this job aid is to provide you with the steps to run the PAC Suspense Detail Report.

| STEP       | ACTION                                                                                        | RESULT     |
|------------|-----------------------------------------------------------------------------------------------|------------|
| Access PAC | The Labor Accounting Suspense Report is available through the myColumbia portal.              | You        |
| Labor      |                                                                                               | accessed   |
| Accounting | Navigate to myColumbia portal @ <a href="https://my.columbia.edu">https://my.columbia.edu</a> | the Labor  |
| Reports    | 2. Log in with your UNI and Password                                                          | Accounting |
|            | 3. Click on the "HR Manager Resources" tab                                                    | Reports    |
|            | 4. Click on "Labor Accounting Reports" in the Reports section of the page                     | section.   |
|            | 5. In the PAC menu click Manager Self Service > Manager Reports > Labor Acct Reports          |            |
|            |                                                                                               |            |