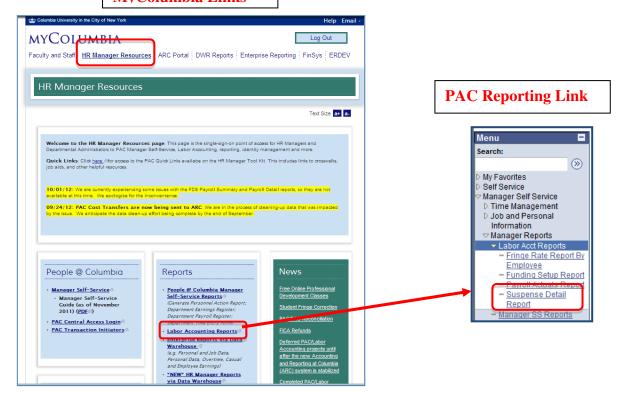

## Purpose:

The purpose of this job aid is to provide you with the steps to run the PAC Suspense Detail Report.

| STEP       | ACTION                                                                                        | RESULT     |
|------------|-----------------------------------------------------------------------------------------------|------------|
| Access PAC | The Labor Accounting Suspense Report is available through the myColumbia portal.              | You        |
| Labor      |                                                                                               | accessed   |
| Accounting | Navigate to myColumbia portal @ <a href="https://my.columbia.edu">https://my.columbia.edu</a> | the Labor  |
| Reports    | 2. Log in with your UNI and Password                                                          | Accounting |
|            | 3. Click on the "HR Manager Resources" tab                                                    | Reports    |
|            | 4. Click on "Labor Accounting Reports" in the Reports section of the page                     | section.   |
|            | 5. In the PAC menu click Manager Self Service > Manager Reports > Labor Acct Reports          |            |
|            |                                                                                               |            |

## **MvColumbia Links**

## NOTES:

- If you are already logged into PAC via Manager Self-Service, <u>you will not be able to access the Labor Accounting reports</u>. The LA reports are available only via the Labor Accounting Reports link in the Reports menu on myColumbia.
- PAC report data is "day old data". That is, running a report today displays information as of yesterday
- Access to Labor Accounting Reports is provided to the following PAC roles:
  - Manager Self-Service
  - Management Reporter
  - Labor Accounting Approver