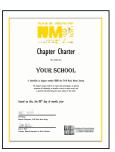

### **Tri-M Replacement Charter Certificate:**

Proudly display this elegant 8 1/2" x 11" replacement Tri-M charter certificate. Highlighted by a gold foil Tri-M insignia and border, this document will feature your official chapter name, chapter number, and charter date imprinted on the certificate. Chapter number and name must be included on your order form. #8035. \$10.00 (Active Tri-M chapters only)