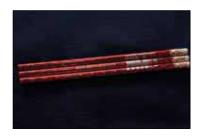

### **Tri-M Pencils:**

Every good musician has a pencil... every GREAT musician has a Tri-M pencil! Red prism foil with white Tri-M insignia. Sold in packs of 10. #8020. Active Tri-M chapter \$4.50/Others \$6.00