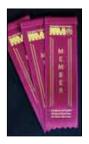

### Tri-M Member Ribbon Badges:

This member identification has the Tri-M insignia and "member" imprinted in metallic gold on 2" x 7" burgundy satin ribbons with standard pin attachment. Sold in packs of 10.

#8009. Pack of 10/\$12.00 (Active Tri-M chapters only)