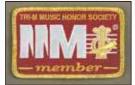

### **Tri-M Member Patch:**

Great for backpacks or jackets! This 2½" x 4" burgundy sew-on patch includes the Tri-M insignia and "member" designation in gold metallic stitching and white embroidery.

**#8002. \$4.00** (Active Tri-M chapters only) *Criteria: Available to any Tri-M member.* 