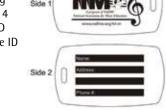

### Tri-M Luggage/ **Instrument Case Tag:**

Keep track of your instrument or garment bag by adding this 4 1/4" x 2 1/4" ID tag. Removable ID card included.

#8014. Active Tri-M chapter \$3.75/ Others \$5.00