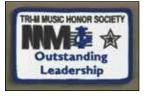

### Tri-M Leadership Patch:

2½" x 4" white sew-on patch with blue and black embroidery.

#8045. \$4.00 (Active Tri-M chapters only)
Criteria: A Tri-M member who is a prominent
leader for school, chapter, and community

organizations and activities in addition to his or her involvement with music. Candidates need not be award-winning musicians to be considered.