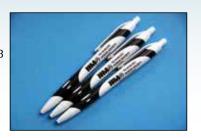

### **Tri-M Pens**

Retractable black and white ballpoint pens with the Tri-M logo. Package of 3 pens with black ink.

#8052. Active Tri-M chapter \$2.50/Others \$3.40