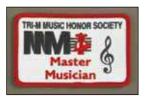

#### **Tri-M Master Musician Patch:**

2½" x 4" white sew-on patch with red and black embroidery.

#8044. \$4.00 (Active Tri-M chapters only)

Criteria: A Tri-M member who excels in music, is highly qualified as a performer with a basic knowledge of music theory, has achieved success in the performance field, and has been particularly active in performing in school and community functions.