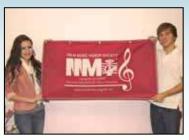

#### Tri-M Banner:

Every chapter should have this official Tri-M banner to promote their meetings, events, and activities. This ready-to-hang 24" x 48" red nylon banner with reinforced grommets is silk-screened and imprinted with the Tri-M name and emblems in white. Space is provided along the bottom for the chapter to add its name.