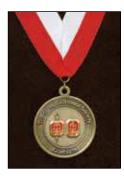

#### Tri-M® Graduation Medallion:

A 2" round 10-gauge die struck medallion proudly stating "Tri-M Music Honor Society Graduate" along with the Tri-M emblem. Hung on a 32" red and white ribbon, this beautiful medallion is the perfect touch for every Tri-M member's graduation.

#8051. \$12.00 (Active Tri-M chapters only)