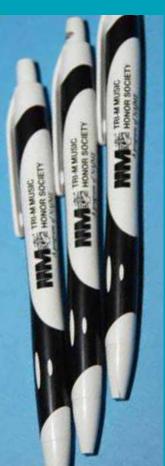

### **Tri-M Pens**

Retractable black and white ballpoint pens with the Tri-M logo. Package of 3 pens with black ink.

#8052. Active Tri-M chapter \$2.50/Others \$3.40