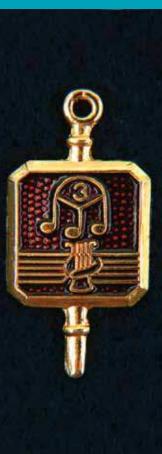

### Tri-M Membership Pins:

Every member should receive an official Tri-M membership pin upon induction. The gold key pin with bronze background is the official insignia of the senior division.

The gold pin with bronze background and the abbreviation "Jr." above the triplet is the official membership insignia of the junior division. Both come with clutch-back attachment.

Junior Division Pin