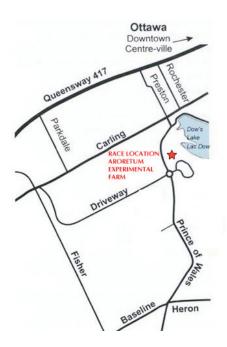

Race Kits can be picked up at 901 Bank Street

Aug.20, 4pm to 6pm

or at the race site prior to the race

**RESULTS** will be posted on the internet on August 22, 2007 at www.sportstats.on.ca.

\$25.00 by August 17, 2007

\$30.00 Late registration August 18 - 21, 2007

\$30.00 Race Day, August 21, 2007

At registration desk at the Arboretum

from 4:00 - 6:15 p.m.

On-line at www.runningroom.com

Please make cheques payable to: XEROX 10K