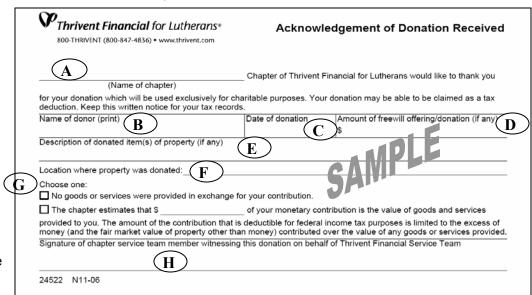

## **Directions**

Please complete the following fields (print all except H) with the appropriate information (sample above):

- A. Chapter Name
- B. Donor Name
- C. Date donation was received
- D. Amount of cash/check (monetary) donation (If none, leave blank.)
- E. Describe any non-monetary donation (e.g., gift basket for an auction) received by the chapter (use back of form if more space is needed). Please do not value the items or include Gifts In Kind donations to Thrivent Builds.
- F. Indicate the location where the non-monetary donation described in E was made.
- G. Please mark <u>one</u> of the two options indicated:
  - Check the first box if the donor received nothing of value in exchange for their donation.
  - Mark the second box if the donor received something of value in exchange for the donation and provide the fair market value of what the donor received. For instance, if a donor contributed \$20 for a dinner ticket valued at \$10, the \$20 would be entered in D and then you would input \$10 in the space provided in this section.
- H. Chapter Service Team representative's signature