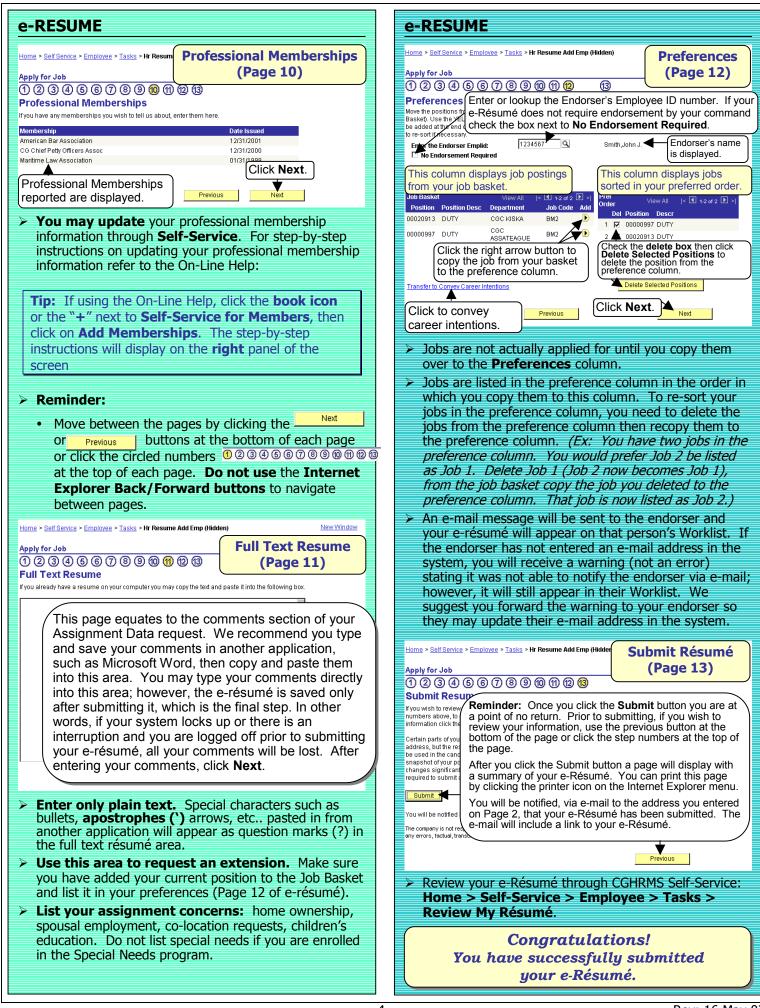

## e-Résumé pages:

| Page | Section                      | Action                                           |
|------|------------------------------|--------------------------------------------------|
| 1    | Introduction                 | No data entry required.                          |
| 2    | Contact Details              | Data entry required.                             |
| 3    | Current and Prior            | Shows previous assignment                        |
|      | Employment                   | history. No data entry allowed.                  |
| 4    | Competencies                 | Shows your Enlisted Qualification                |
|      |                              | Codes and the competencies                       |
|      |                              | associated with the positions in                 |
|      |                              | your job basket. No data entry                   |
|      |                              | allowed.                                         |
| 5    | Education                    | Shows education level and degree                 |
|      |                              | information. No data entry allowed.              |
| 6    | Linear and                   |                                                  |
| 0    | Licenses and<br>Certificates | Shows licenses or certificates you               |
|      | Certificates                 | have earned and reported. No data entry allowed. |
| 7    | Languages                    | Shows foreign language skills you                |
| - 1  | Languages                    | have reported. No data entry                     |
|      |                              | allowed.                                         |
| 8    | Honors and Awards            | Shows your military awards. No                   |
|      |                              | data entry allowed.                              |
| 9    | Training                     | Shows military training courses                  |
|      |                              | you have attended. No data entry                 |
|      |                              | allowed.                                         |
| 10   | Professional                 | Shows professional memberships                   |
|      | Memberships                  | you have reported. No data entry                 |
|      | •                            | allowed.                                         |
| 11   | Full Text Résumé             | Same as comments section of                      |
|      |                              | your Assignment Data request.                    |
|      |                              | Data entry allowed.                              |
| 12   | Preferences                  | Shows job postings from your Job                 |
|      |                              | Basket and allows you to sort the                |
|      |                              | job postings. Select endorser or                 |
|      |                              | check No Endorsement Required.                   |
| 13   | Submit Résumé                | Final step. Click <b>Submit</b> .                |