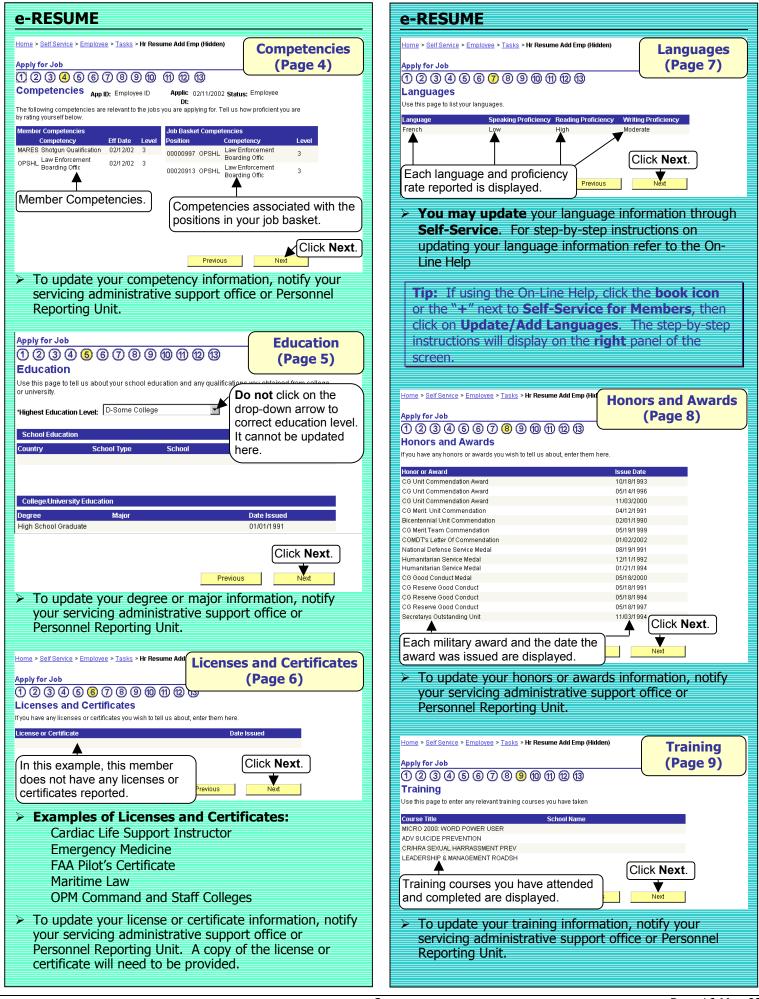

## e-Résumé pages:

| Page | Section                      | Action                                           |
|------|------------------------------|--------------------------------------------------|
| 1    | Introduction                 | No data entry required.                          |
| 2    | Contact Details              | Data entry required.                             |
| 3    | Current and Prior            | Shows previous assignment                        |
|      | Employment                   | history. No data entry allowed.                  |
| 4    | Competencies                 | Shows your Enlisted Qualification                |
|      |                              | Codes and the competencies                       |
|      |                              | associated with the positions in                 |
|      |                              | your job basket. No data entry                   |
|      |                              | allowed.                                         |
| 5    | Education                    | Shows education level and degree                 |
|      |                              | information. No data entry allowed.              |
| 6    | Linear and                   |                                                  |
| 0    | Licenses and<br>Certificates | Shows licenses or certificates you               |
|      | Certificates                 | have earned and reported. No data entry allowed. |
| 7    | Languages                    | Shows foreign language skills you                |
| - 1  | Languages                    | have reported. No data entry                     |
|      |                              | allowed.                                         |
| 8    | Honors and Awards            | Shows your military awards. No                   |
|      |                              | data entry allowed.                              |
| 9    | Training                     | Shows military training courses                  |
|      |                              | you have attended. No data entry                 |
|      |                              | allowed.                                         |
| 10   | Professional                 | Shows professional memberships                   |
|      | Memberships                  | you have reported. No data entry                 |
|      | •                            | allowed.                                         |
| 11   | Full Text Résumé             | Same as comments section of                      |
|      |                              | your Assignment Data request.                    |
|      |                              | Data entry allowed.                              |
| 12   | Preferences                  | Shows job postings from your Job                 |
|      |                              | Basket and allows you to sort the                |
|      |                              | job postings. Select endorser or                 |
|      |                              | check No Endorsement Required.                   |
| 13   | Submit Résumé                | Final step. Click <b>Submit</b> .                |