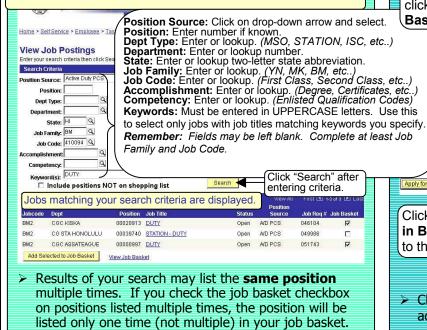

**Step 1:** View postings of available jobs and add the jobs you wish to apply for to your Job Basket.

- Search criteria needs to be entered before you will be able to view job postings.
- Complete at least the Job Family and Job Code fields before clicking the Search button. Other fields may be left blank.
- > Click the "Include positions NOT on shopping list" if you want to view filled or closed positions.

Tip: 🔍 Invokes a lookup page. Click on the magnifying glass to lookup field codes.

Home > Self-Service > Employee > Tasks > Create e-Résumé

e-Résumé > The **Job Title** of each position displayed links to additional information about that position. Click on the Job Title link to view the additional information. Job Title link. Position Job Title Status Job Reg # Job Bask Dent BM2 CGC KISKA Open Military 046104 00039740 STATION - DUTY BM2 CG STA HONOLULU Open Military 049986 П BM2 CGC ASSATEAGUE 00000997 DUTY Open Military 051743 Add Selected to Job Basket View Job Basket Additional information for CG STA View Job Postings Job Description HONOLULU. STATION - DUTY .lob Title: Location Code: HI0015 Reference #: 049986 Return to Job Postings Job Description: on: Department: 000829 - CG STA HONOLULU ATU/OPFAC: 14/30144 HONOLULU Position: 00039740 STATION - DUTY Job: 410094 BM2 City: HONOLULU Click the Return to Job City: HONOLULU State: HI BCN: 1498653 Competency: CXNSG UTB Incumbent: Spillman,Rodney C. AO: BM3/2/1 Dists 8/8/11/13/14/17 Rotate Date: 31-MAR-02 Postings link to return to your search results. > The **Job Basket** serves as a holding area to store your job selections for inclusion on your e-Résumé. > If you intend on applying for an extension add your current position to the Job Basket. > Jobs stay in your job basket until you remove them. Click the Job Basket check box if you want to add this job to your basket. Status Position Job Title Job Reg # Job E BM2 CGC KISKA 00020913 DUTY Open A/D PCS 046104 BM2 CG STA HONOLULU 00039740 STATION - DUTY Open A/D PCS 049986 BM2 CGC ASSATEAGUE 00000997 DUTY Open A/D PCS 051743 5 Add Selected to Job Basket View Job Basket Click the View Job After selecting the jobs you