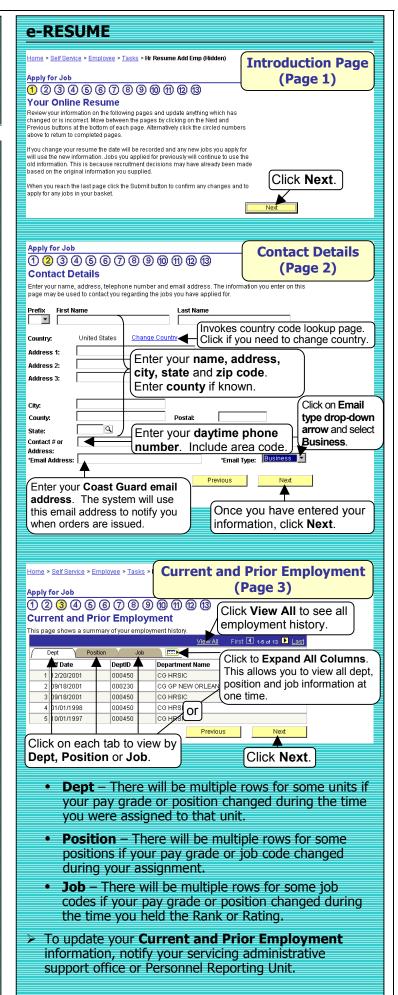

## e-RESUME

**Step 2:** The e-Résumé consists of an introduction and twelve pages of personnel and assignment data.

- Move between the pages by clicking the <u>Previous</u> or <u>Next</u> buttons at the bottom of each page or click the circled numbers 1 2 3 4 6 6 7 8 9 10 11 12 13 at the top of each page.
- Do not use the Internet Explorer Back Forward buttons to navigate between pages.
- The e-résumé is saved only after submitting it, which is the final step. If your system locks up or you lose your connection prior to submitting your erésumé your contact details information, full text résumé comments and job preference selection will be lost.
- To exit the e-Résumé before submitting (saving) click the Home breadcrumb or Home on the CGHRMS toolbar.
  Do not use the Internet Explorer Home button.
- When you reach the **last page** click the <u>Submit</u> button to confirm any changes and to apply for jobs you added to your preferences (Page 12 of e-résumé).

**Note:** You are at a **point of no return** once you click **Submit**. You may only submit **one** e-résumé **per day**.

Changes made to the Contact Details (Page 2) only affects the e-résumé. These changes do not affect the contact information.

## e-Résumé pages:

| Page | Section                      | Action                                           |
|------|------------------------------|--------------------------------------------------|
| 1    | Introduction                 | No data entry required.                          |
| 2    | Contact Details              | Data entry required.                             |
| 3    | Current and Prior            | Shows previous assignment                        |
|      | Employment                   | history. No data entry allowed.                  |
| 4    | Competencies                 | Shows your Enlisted Qualification                |
|      |                              | Codes and the competencies                       |
|      |                              | associated with the positions in                 |
|      |                              | your job basket. No data entry                   |
|      |                              | allowed.                                         |
| 5    | Education                    | Shows education level and degree                 |
|      |                              | information. No data entry allowed.              |
| 6    | Linear and                   |                                                  |
| 0    | Licenses and<br>Certificates | Shows licenses or certificates you               |
|      | Certificates                 | have earned and reported. No data entry allowed. |
| 7    | Languages                    | Shows foreign language skills you                |
| - 1  | Languages                    | have reported. No data entry                     |
|      |                              | allowed.                                         |
| 8    | Honors and Awards            | Shows your military awards. No                   |
|      |                              | data entry allowed.                              |
| 9    | Training                     | Shows military training courses                  |
|      |                              | you have attended. No data entry                 |
|      |                              | allowed.                                         |
| 10   | Professional                 | Shows professional memberships                   |
|      | Memberships                  | you have reported. No data entry                 |
|      | •                            | allowed.                                         |
| 11   | Full Text Résumé             | Same as comments section of                      |
|      |                              | your Assignment Data request.                    |
|      |                              | Data entry allowed.                              |
| 12   | Preferences                  | Shows job postings from your Job                 |
|      |                              | Basket and allows you to sort the                |
|      |                              | job postings. Select endorser or                 |
|      |                              | check No Endorsement Required.                   |
| 13   | Submit Résumé                | Final step. Click <b>Submit</b> .                |