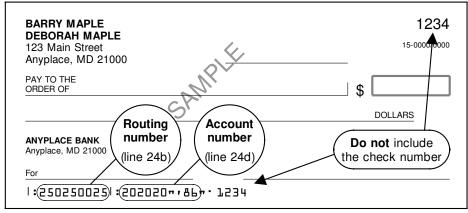

Note: The routing and account numbers may be in different places on your check.

Lines 24b Through 24d—Direct
Deposit of Refund. Complete lines 24b
through 24d if you want us to directly
deposit the amount shown on line 24a into
your account at a bank or other financial
institution (such as a mutual fund,
brokerage firm, or credit union) in the
United States instead of sending you a
check.

**Tip:** You can check with your financial institution to make sure your deposit will be accepted and to get the correct routing and account numbers. The IRS is not responsible for a lost refund if you enter the wrong account information.

Line 24b. The routing number must be nine digits. The first two digits must be 01 through 12 or 21 through 32.

Otherwise, the direct deposit will be rejected and a check sent instead. On the sample check above, the routing number is 250250025.

Your check may state that it is payable through a bank different from the financial institution at which you have your checking account. If so, **do not** use the routing number on that check. Instead, contact your financial institution for the correct routing number to enter on line 24b.

Line 24d. The account number can be up to 17 characters (both numbers and letters). Include hyphens but omit spaces and special symbols. Enter the number from left to right and leave any unused boxes blank. On the sample check on page 5, the account number is 20202086. Be sure not to include the check number. Line 25—Applied to 2001 Estimated Tax. Enter on line 25 the amount, if any, of the overpayment on line 23 you want applied to your estimated tax for 2001. This choice cannot be changed later.