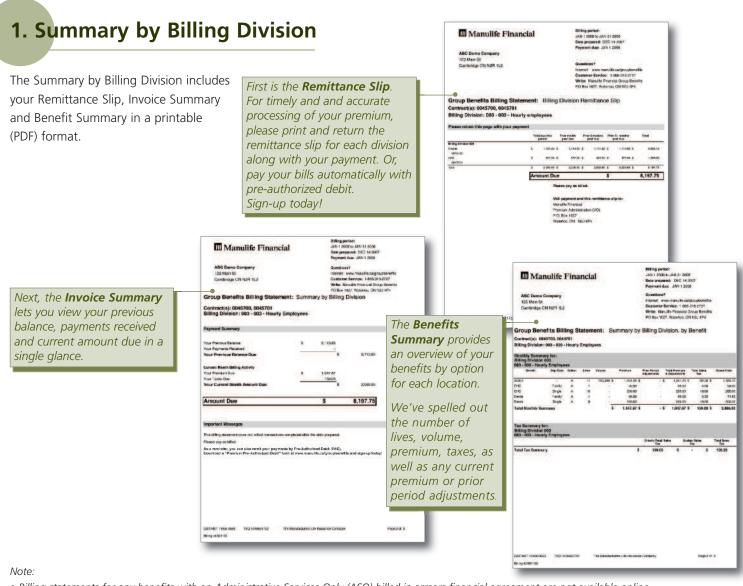

## Good-bye paper bills

With online billing, your monthly statements are posted directly to the Plan Administrator Secure Site. The information is readily available along with other tools used to manage your plan. Each month you'll receive an email from us, with a link to the site, when your bill is ready. Your online bill has three user-friendly parts. You'll get a set for each division that receives a bill.

# 2. Summary by Member - changes only

Summary by Member provides detailed information in an easy-to-manage, printable changes-only format. It delivers a snapshot of any changes in plan member benefits since your last statement.

# 3. Summary by Member Excel File - all members

The Summary by Member Excel File provides a comprehensive extract of all billing details for each plan member in the division.

Handy excel spreadsheet lets you save, export and use the data in any manner you wish.