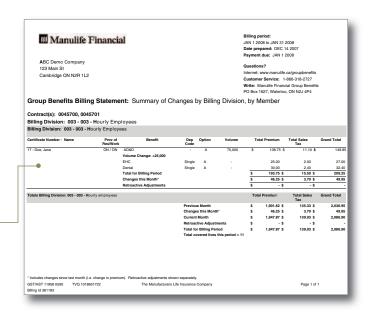

# 2. Summary by Member - changes only

Summary by Member provides detailed information in an easy-to-manage, printable changes-only format. It delivers a snapshot of any changes in plan member benefits since your last statement.

Information is sorted - and subtotaled - by member and for each location.