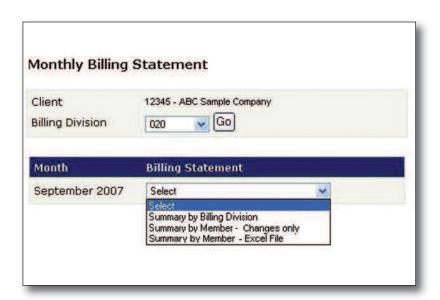

# **Accessing your statements online:**

You'll see a link to **Monthly billing statements** on the navigation bar (under Reporting). Once activated, you'll be able to access your statements online. (If you don't have access, complete the Group Benefits Plan Administrator Internet and Billing Registration form to register for online billing.)

Select the billing division from the drop-down menu and click **Go**. (The list is determined by your site access.) From the statements available, select the format you wish to access.

Online statements will remain on the site for 18 months.