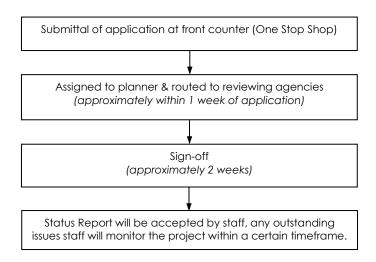

## STATUS REPORT PROCESS

Status Reports may be required at set dates as a condition of Board of Supervisors approval of certain development applications, including Special Use Permits and Military Compatibility Permits.

#### **REVIEW PROCESS**

After a complete application is submitted, staff will forward copies of the Status Report to reviewing agencies. Reviewing agencies include the County's Planning, Transportation, Drainage Review, Environmental Services, and Flood Control District Departments. In addition, the application may be sent to representatives of the appropriate fire, school district(s), nearby cities or towns, homeowners' association, and any other appropriate department, agency or group with an interest in the application. Upon receipt of responses from the reviewing agencies, staff will evaluate the Status Report.

If the Status Report indicates substantial compliance with the intent of the original approval and staff can find no contrary evidence, the Status Report will be accepted. The applicant will be informed in writing of this acceptance. Staff may condition the acceptance with a requirement for an additional Status Report in the future.

If there are outstanding issues, staff will accept the status report, but advise the applicant in writing on how to resolve the issues within a certain timeframe. Staff will continue to monitor the project for resolution of the issue within the timeframe given and if necessary pursue alternative resolutions (for example, the original case may be scheduled for a Planning Commission hearing for revocation discussion or a violation case may be initiated).