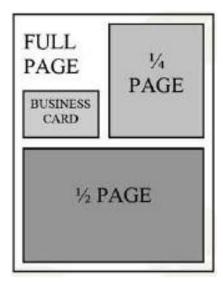

### Program Advertising and Costs:

| Outside Back Cover                | \$700 |
|-----------------------------------|-------|
| Inside Front or Inside Back Cover | \$650 |
| Full Inside Page                  | \$450 |
| Half Page                         | \$300 |
| Quarter Page                      | \$250 |
| Business Card                     | \$125 |