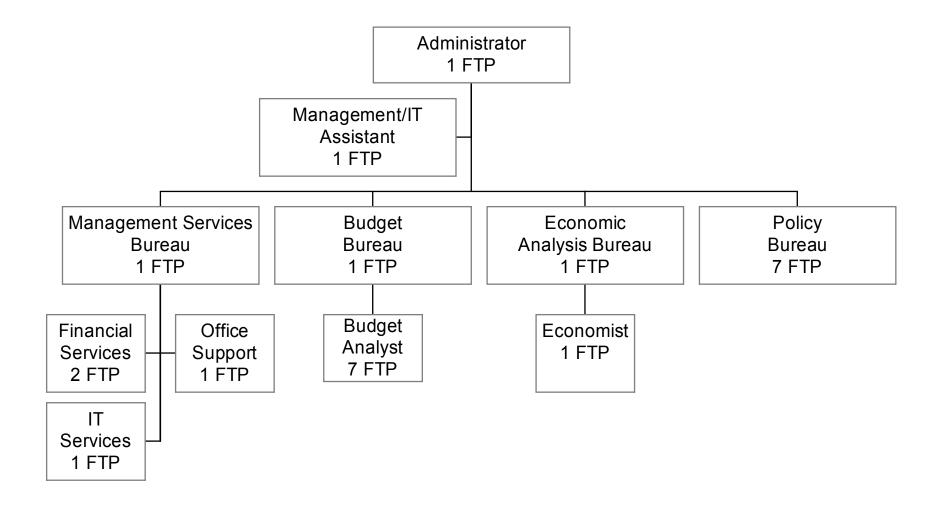

| 1,921,800<br>191,300<br>0<br>0       | 2,001,200<br>225,100<br>32,000<br>0<br>0 |
|                                                                                                 | Total     | 2,180,200                         | 2,165,200                          | 2,113,100                            | 2,113,100                            | 2,258,300                                |
|                                                                                                 | FTP Total | 24.00                             | 24.00                              | 24.00                                | 24.00                                | 25.00                                    |

# Executive Office of the Governor Division of Financial Management (24 FTP)

Page \_\_\_ of \_\_\_



AGENCY RECEIPTS

AGENCY: Division of Financial Management FUNCTION: Financial Management

ACTIVITY: N/A

Agency Number: 180 Function Number: 01 Activity Number: 00

FY 2009 Request
Page \_\_\_\_ of \_\_ Pages
Original Submission X or Revision No. \_\_\_\_

| Class      | Revenue Source/ Name of Gr | anting   | Fund Disposition            | FY 2005   | FY 2006    | FY 2007    | FY 2008    | FY 2009    |
|------------|----------------------------|----------|-----------------------------|-----------|------------|------------|------------|------------|
| Code       | Description Agenc          | y No.    | Title                       | Actual    | Actual     | Actual     | Estimated  | Estimated  |
| 3500       | SWCAP Indirect Cost Recove | ery 0125 | Indirect Cost Recovery      | 1,315,900