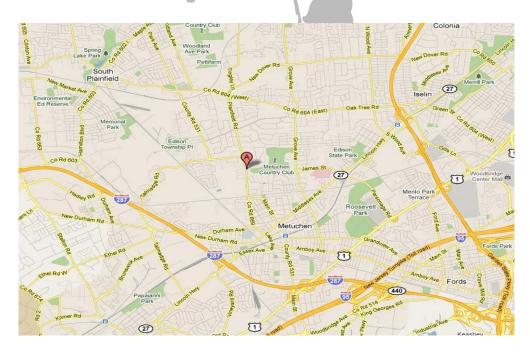

## Metuchen Golf & Country Club

244 Plainfield Road Edison, NJ 08820 www.metuchengolf.com

(732) 548-4980 Club House (732) 548-3003 Golf Shop

### **Directions**

#### Garden State Parkway North

Take exit 131 and turn right onto Route 27 South. Travel on the eighth (8th) traffic light and turn right onto Central Avenue (Weichert Realtors on corner). Travel past second light and look for Charlie Brown's Restaurant on right. Make next right into Club.

#### Garden State Parkway South

Exit 131 and turn right onto Route 27 South. Travel to seventh (7th) light and turn onto Central Avenue (Weichert Realtors on corner). Travel past second light and look for Charlie Brown's Restaurant on right. Make next right into Club.

#### New Jersey Turnpike

Exit 11 to Garden State Parkway North and follow Garden State Parkway North directions.

#### **Outerbridge Crossing**

To 440 South. Exit at Pfeiffer Boulevard (second exit) and travel past third light and enter onto the Garden State Parkway North. Follow Garden State Parkway North directions.

#### Route 287 South

To Durham Road / Metuchen exit. Make left at light and bear left at Shell Gas Station onto Durham Avenue. At first traffic light turn left onto Central Avenue. Pass first light and look for Charlie Brown's Restaurant on right. Make next right into Club.