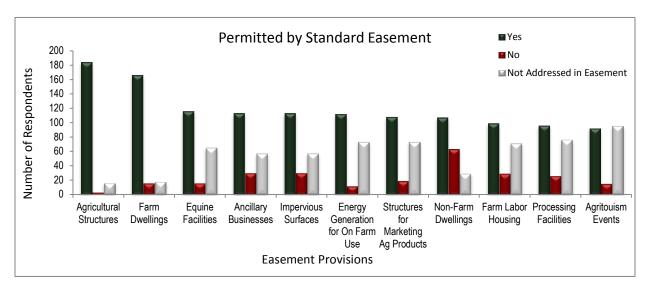

Two activities were allowed by overwhelming majorities of the land trusts: 90 percent permit agricultural structures (e.g., barns and fences) and 81 percent permit farm dwellings. Significant majorities allow activities that would enhance income or reduce production expenses. These include

·

equine facilities (57 percent), ancillary businesses (55 percent), impervious surfaces (55 percent), energy generation for on-farm use (55 percent), and structures for marketing agricultural products (53 percent).