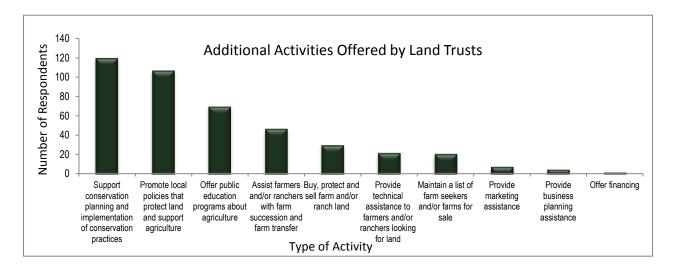

#### 6. Most Land Trusts Offer Additional Activities and Programs to Support Farmers and Farming

In addition to land protection services, 78 percent of 209 respondents to this question reported that they offer at least one additional program or activity to support farming and ranching. The top response was supporting conservation planning and implementation of conservation practices on agricultural properties. One hundred seven land trusts said they engage communities in creating policies and programs to protect agricultural land and support agriculture. Land trusts are looking beyond individual projects to head off conversion and help ensure that agriculture is a viable alternative to more developed land uses. Seventy land trusts offer public education programs about agriculture, which helps build a constituency for farm and ranch land protection.

#### 7. Dozens of Land Trusts Work to Improve Access to Land

Though not offered by a large number of organizations, dozens of land trusts provide additional activities that help farmers and ranchers gain access to land. These include: assistance with farm succession planning, buying land protecting it with an easement and selling it to farmers or ranchers,

providing technical assistance to farmers and ranchers looking for land, and maintaining a list of farm seekers or farms for sale.

A separate question asked land trusts if they lease fee-owned land to farmers or ranchers. Sixty-seven organizations said yes. Most (83 percent) enter into leases of five years or less. More than a third lease their fee-owned land for one year or less (i.e., one growing season). Four organizations will lease their land for more than 20 years (two entities said 20 years, one 30 years and one entity up to 49 years). When we asked land trusts what they plan to do in the next five years, 76 land trusts reported that they plan to lease land to farmers/ranchers. This number is up 13 percent from the 67 groups who currently lease land to producers.