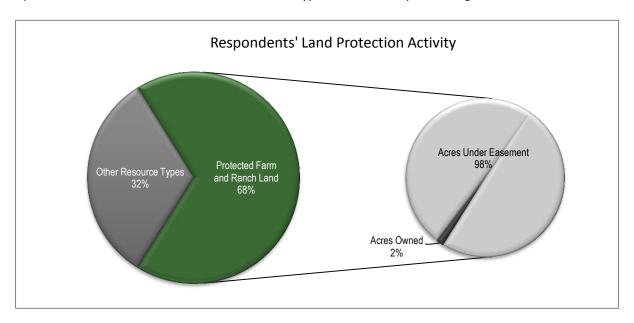

#### 1. Land Trust Activity Nearly Doubles Protected Farm and Ranch Land

Survey respondents have protected 3,027,975 acres of farm and ranch land nationwide. This represents 68 percent of the 4,471,230 acres of all resource types conserved by these organizations.

Less than 2 percent (46,034 acres) of the protected farm and ranch land is owned outright on 192 farms. Nearly all (2,981,941 acres or 98 percent) of the protected farm and ranch land is under 6,633 easements. Easement-protected agricultural land (2,981,941 acres) accounts for about 70 percent of *all* of the respondents' easement protected land (4,253,865 acres). For a table of farm and ranch land protection activity by state see Attachment 3.

| Farm and Ranch Land Protected as of December 2011            |           |
|--------------------------------------------------------------|-----------|
| Number of farms and/or ranches owned in fee                  | 192       |
| Acres of farm and/or ranch land owned in fee                 | 46,034    |
| Number of easements held that protect farm and/or ranch land | 6,633     |
| Acres of farm and/or ranch land under easement               | 2,981,941 |