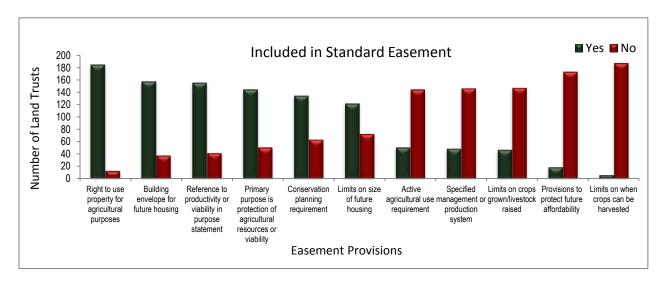

**5.** Most Land Trusts Use Easements that Prioritize Agricultural Resources and Support Agriculture The vast majority—92 percent—of respondents said that their easement document used to protect farm and ranch land included an explicit right to use the property for agricultural production. In addition, 78 percent reported that their easement included references to productivity of the land or agricultural viability in the easement's purpose statement, and 72 percent said that their easement establishes the protection of agricultural resources or agricultural viability as the *primary* purpose.

Two activities were allowed by overwhelming majorities of the land trusts: 90 percent permit agricultural structures (e.g., barns and fences) and 81 percent permit farm dwellings. Significant majorities allow activities that would enhance income or reduce production expenses. These include

·

equine facilities (57 percent), ancillary businesses (55 percent), impervious surfaces (55 percent), energy generation for on-farm use (55 percent), and structures for marketing agricultural products (53 percent).

Land trusts also reported that their standard easements included provisions to help bona fide farmers and ranchers gain access to land. For instance, 61 percent place limits on the size of future housing, which may help keep the property affordable. In addition, 25 percent of respondents from 24 states said they included affirmative obligations to keep the land in agricultural use, and 9 percent of respondents from 12 states said they included terms to protect future affordability.

#### **Restrictive Easements**

While most land trusts used easements that give priority to agricultural resources and support agriculture, a small subset of land trusts included easement terms that could create challenges for farmers and ranchers: 24 percent require that the land be managed in accordance with a specific management or production system and 23 percent specify the types of crops that can be grown or livestock raised. In addition, 15 percent of respondents *do not* permit ancillary businesses or additional impervious surfaces, and 14 percent do not allow farm labor housing. Three percent limit when crops can be harvested. These types of restrictions could present serious obstacles to producers who need the flexibility to make changes to their operation in order to stay profitable. Commercial farmers may be unwilling to work with land trusts using overly restrictive easement documents.