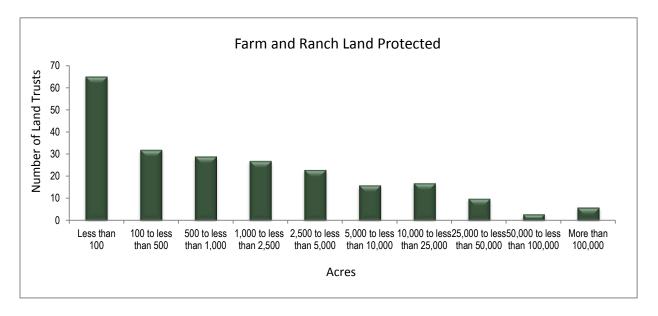

#### 3. 52 Land Trusts Protected 95 Percent of the Land; 55 Hold 87 Percent of the Easements

Despite the hundreds of land trusts that report that agricultural land protection is important, most have not protected significant amounts of farm and ranch land and/or have not acquired many easements on farm and ranch land. Twenty-eight percent of respondents had protected fewer than 100 acres of agricultural land, and more than half of these organizations (36) had not protected *any* farm and ranch land. Only 102 responding land trusts had protected more than 1,000 acres of agricultural land for agriculture. Just 52 land trusts had protected at least 5,000 acres (Attachment 4). These lands trusts accounted for 95 percent (2,870,390 acres) of the total farm and ranch land protection activity reported by respondents.