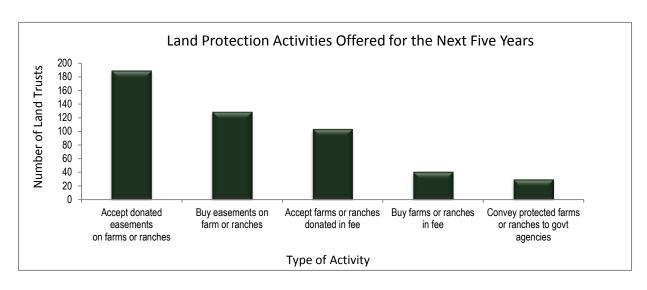

When asked whether their organization planned to offer land protection and other activities in the next five years, 84 percent said they would accept donated easements on farms and ranches and 46 percent said they would accept farms and ranches donated in fee. In contrast, only 58 percent (129) said that they would *buy* easements on farms and ranches; only 18 percent (41) said they would *buy* farms and ranches in fee. Notably, among the 135 land trusts who said they would buy land outright *or* purchase easements on farm and ranch land in the next five years, 72 percent had partnered with a state or local public program and/or had participated in FRPP.