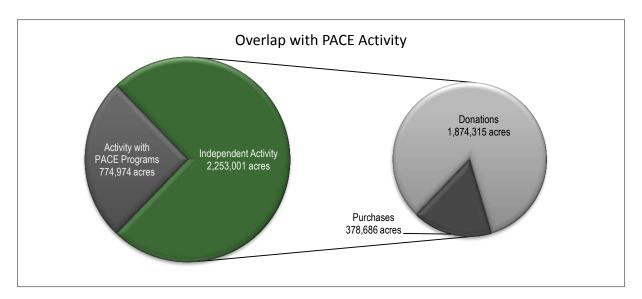

AFT estimates that land trusts protected at least 2,253,001 acres without assistance from state and local easement acquisition programs (i.e., PACE programs). Most of this activity—83 percent—was the result

<sup>&</sup>lt;sup>6</sup> To estimate farm and ranch land protected by land trusts and PACE programs, staff reviewed the list of 114 organizations that reported partnering with a public program to determine if a partner was a state or local PACE program. Forty percent worked with public partners other than PACE programs and therefore outside the scope of AFT's PACE survey. These partners included the Department of Defense and state wildlife agencies. Next, staff tallied up donated acres (owned in fee and under easement) among groups that had worked with PACE programs. Finally, staff added up acres of farm and ranch land protected by groups that *had not* worked with public partners, acres protected by land trusts that had worked with public partners other than PACE programs, and acres donated to land trusts that partner with PACE programs. We assumed that all land and easements protected by land trusts who reported partnering with PACE programs (other than donations) involved the public partners. This likely undercounts independent land trust activity but establishes a conservative baseline that can be combined with data from AFT's annual PACE survey without double-counting protected acres.

of landowner donations. Some of this "independent activity" involved *other* public programs including the federal easement programs. Altogether, AFT estimates that at least 4.9 million acres of farm and ranch land have been protected by 192 land trusts and 119 state and local PACE programs.