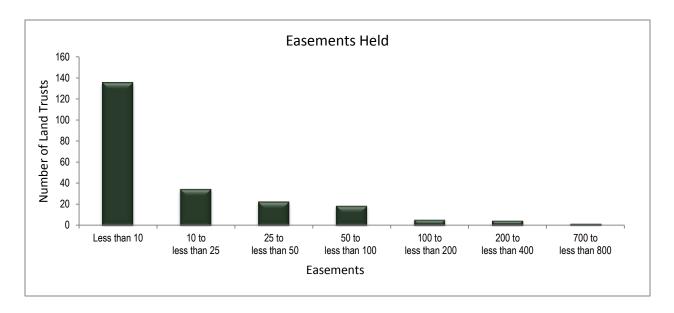

<sup>&</sup>lt;sup>8</sup> This analysis is based on the names of the organizations (e.g., California Rangeland Trust), location of the land trusts and review of projects on land trusts' Web sites.

In addition, 59 percent of respondents held fewer than 10 easements on agricultural land, and more than half of these organizations (46) did not hold *any* easements on farm and ranch land. Only 55 responding land trusts had acquired at least 25 agricultural easements (Attachment 5). These land trusts accounted for 87 percent (5,764) of the total number of easements reported by respondents.