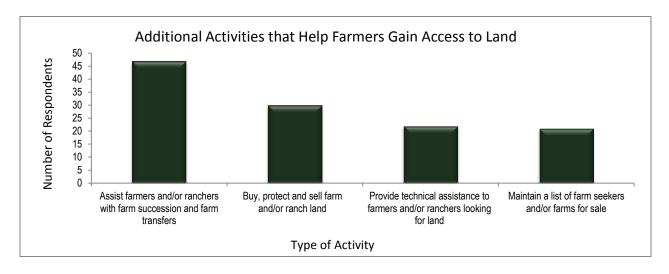

#### 7. Dozens of Land Trusts Work to Improve Access to Land

Though not offered by a large number of organizations, dozens of land trusts provide additional activities that help farmers and ranchers gain access to land. These include: assistance with farm succession planning, buying land protecting it with an easement and selling it to farmers or ranchers,

providing technical assistance to farmers and ranchers looking for land, and maintaining a list of farm seekers or farms for sale.

A separate question asked land trusts if they lease fee-owned land to farmers or ranchers. Sixty-seven organizations said yes. Most (83 percent) enter into leases of five years or less. More than a third lease their fee-owned land for one year or less (i.e., one growing season). Four organizations will lease their land for more than 20 years (two entities said 20 years, one 30 years and one entity up to 49 years). When we asked land trusts what they plan to do in the next five years, 76 land trusts reported that they plan to lease land to farmers/ranchers. This number is up 13 percent from the 67 groups who currently lease land to producers.