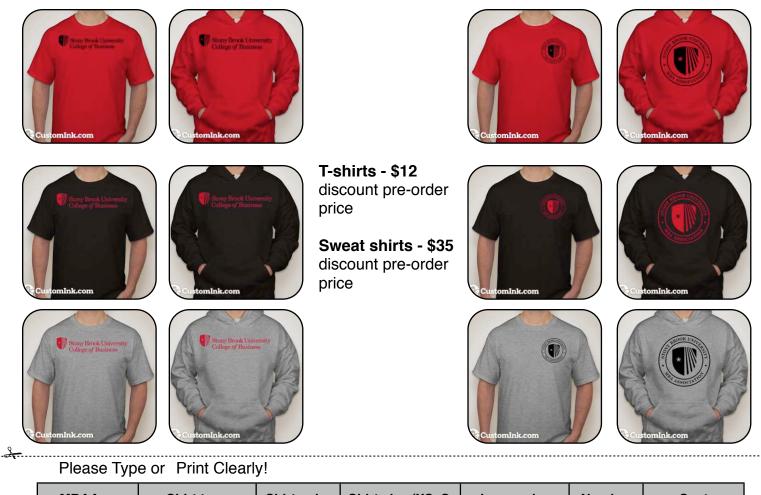

#### T-shirts - \$12

Sweat shirts (hoodies) - \$35

## MBAA SHIRTS\*

- \* Final design might vary slightly to ensure optimal look.
- \*\* Both red and black ink are available on grey t-shirts and hoodies

# COB SHIRTS\*

### COB SHIRTS