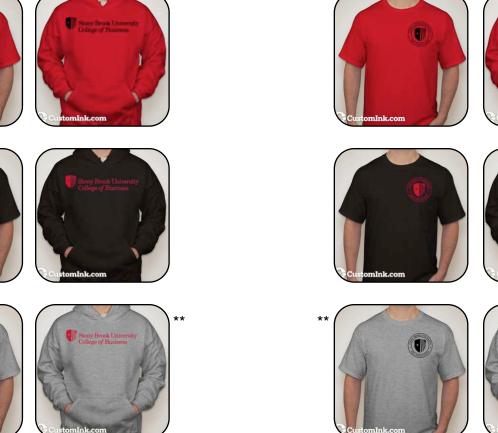

# COB SHIRTS\*

### COB SHIRTS

## MBAA SHIRTS\*

- \* Final design might vary slightly to ensure optimal look.
- \*\* Both red and black ink are available on grey t-shirts and hoodies