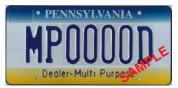

For **Multipurpose Dealer** registration plates, up to **FOUR** letters or numbers in combination. If a hyphen or space is used as part of the registration configuration, it counts as one of the available spaces for personalization. Only one hyphen or space is permitted, but not both. No additional special characters are available. When requesting a numeric character of zero, please list as "Ø" instead of the alpha character of "O". **NOTE:** A pre-printed letter configuration of "<u>MP</u>" will precede your personalized configuration and a "<u>D</u>" will follow your personalization configuration on your registration plate and cannot be changed.