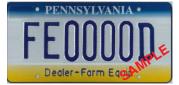

For **Farm Equipment Dealer** registration plates, up to **FOUR** letters or numbers in combination. If a hyphen or space is used as part of the registration configuration, it counts as one of the available spaces for personalization. Only one hyphen or space is permitted, but not both. No additional special characters are available. When requesting a numeric character of zero, please list as "Ø" instead of the alpha character of "O". **NOTE:** A pre-printed letter configuration of "**FE**" will precede your personalized configuration and a "**D**" will follow your personalization configuration on your registration plate and cannot be changed.