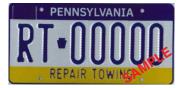

For **Repair/Towing Dealer** registration plates, up to **FIVE** letters or numbers in combination. If a hyphen or space is used as part of the registration configuration, it counts as one of the available spaces for personalization. Only one hyphen or space is permitted, but not both. No additional special characters are available. When requesting a numeric character of zero, please list as "Ø" instead of the alpha character of "O". **NOTE:** A pre-printed letter configuration of "<u>RT</u>" will precede your personalized configuration on your registration plate and cannot be changed.