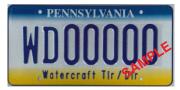

For **Watercraft Trailer Dealer** registration plates, up to **FIVE** letters or numbers in combination. If a hyphen or space is used as part of the registration configuration, it counts as one of the available spaces for personalization. Only one hyphen or space is permitted, but not both. No additional special characters are available. When requesting a numeric character of zero, please list as "Ø" instead of the alpha character of "O". **NOTE:** A preprinted letter configuration of "<u>WD</u>" will precede your personalized configuration on your registration plate and cannot bechanged.