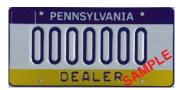

## IF PERSONALIZING YOUR REGISTRATION PLATE

• Personalized Dealer registration plates may contain:

For **Dealer** registration plates, up to **SEVEN** letters or numbers in combination. **NOTE:** One hyphen or space is permitted (but not both) in addition to the **SEVEN** available spaces for personalization. If no hyphen or space is requested, one block will remain blank. No additional special characters are available.