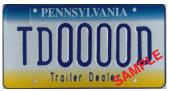

For **Trailer Dealer** registration plates, up to **FOUR** letters or numbers in combination. If a hyphen or space is used as part of the registration configuration, it counts as one of the available spaces for personalization. Only one hyphen or space is permitted, but not both. No additional special characters are available. When requesting a numeric character of zero, please list as "Ø" instead of the alpha character of "O". **NOTE:** A pre-printed letter configuration of "<u>TD</u>" will precede your personalized configuration and a "<u>D</u>" will follow your personalization configuration on your registration plate and cannot be changed.