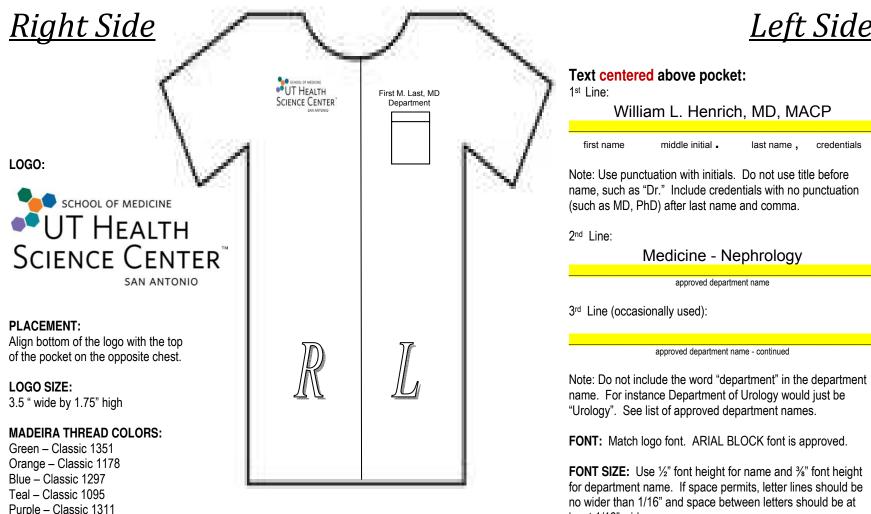

## School of Medicine - White Coat Embroidery Order

File Name: Embroidery Order Form Sample.docx

Last Updated: 12/8/2008 12:59 PM

Black - Poly Neon 1800

## <u>Left Side</u>

William L. Henrich, MD, MACP

credentials

Note: Use punctuation with initials. Do not use title before name, such as "Dr." Include credentials with no punctuation (such as MD, PhD) after last name and comma.

name. For instance Department of Urology would just be "Urology". See list of approved department names.

**FONT:** Match logo font. ARIAL BLOCK font is approved.

for department name. If space permits, letter lines should be no wider than 1/16" and space between letters should be at least 1/16" wide.

**CASE:** Use upper and lower case for name and department name.

**THREAD COLOR:** Black to match words in logo.