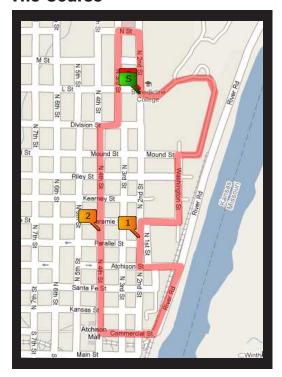

### The Course

| Name:                                                                                                                         | Em                      | ail              |             |          |                       |
|-------------------------------------------------------------------------------------------------------------------------------|-------------------------|------------------|-------------|----------|-----------------------|
| Address:                                                                                                                      | City                    | /                |             | State    | Zip                   |
| Gender: M F                                                                                                                   | Age on Race Day         | T-shir           | t size S* M | L XL XXL | *Child Size = Adult S |
| Individual Entry (before Oct. 16) - \$15                                                                                      |                         | \$               |             |          |                       |
| Family Entry - 3 or more (befo                                                                                                | re Oct. 16 only) - \$40 | \$               |             |          |                       |
| <b>Team Entry</b> - 10 members (before Oct. 16 only) - \$100 Separate registration form and signed waiver required for each t |                         |                  | Name of T   | -<br>eam |                       |
| Entries (after Oct. 16) - \$20 each Individuals who register after Oct. 16 cannot be guaranteed a ra                          |                         | \$<br>e t-shirt. |             |          |                       |
| Total Amount Due (NO REF                                                                                                      | :UNDS)                  | \$               |             |          |                       |