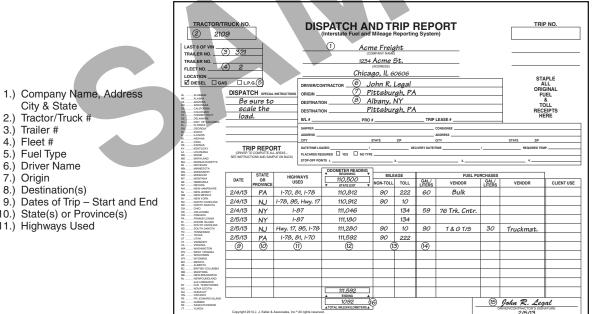

> **ATTACH ALL ORIGINAL RECEIPTS FUEL AND TOLL ATTACH ALL ORIGINAL TRIP PERMITS**

1.) Company Name, Address

City & State

2.) Tractor/Truck #

3.) Trailer #

5.) Fuel Type

6.) Driver Name

8.) Destination(s)

11.) Highways Used

10.) State(s) or Province(s)

4.) Fleet #

7.) Origin

PROPERLY COMPLETED TRIP REPORTS WILL AVOID FINES AND ASSESSMENTS AGAINST YOUR COMPANY.

IF YOUR VEHICLE BREAKS DOWN AND YOU GET A SUBSTITUTE VEHICLE. PREPARE A SEPARATE TRIP REPORT TO COVER THE DISTANCE TRAVELED AND FUEL PURCHASED BY THE SUBSTITUTE VEHICLE.

- 12.) Odometer Readings
- 13.) Mileage Non-Toll & Toll
- 14.) Fuel Purchased -Gallons/Liters & Vendor (When fuel is purchased, enter each purchase separately and show the number of gallons/liters on the same line as the state in which the purchase was made in the column marked "GAL./LITERS".) When bulk fuel is used, indicate "BULK" in the vendor column under fuel purchases and attach all bulk receipts.
- 15.) Your Full Legal Signature and Date
- 16.) Total Miles/Kilometers