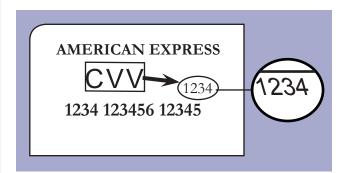

**A15** The Card Verification Value (CVV) is a 3-digit security code found on the back of the card on the signature strip - it consists of the last 3 digits. For Amex the security code consists of 4-digits and is found on the front of the card.

If you do not provide the CVV number, we cannot take your payment and your application will be rejected as invalid.

**A16** For card payments circle the amount you are required to pay

**A17-A18** Cardholder's signature - the person named on the credit/debit card must sign and date these sections.