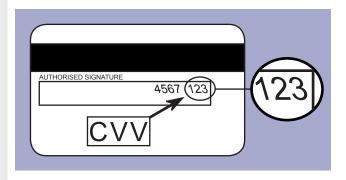

**A15** The Card Verification Value (CVV) is a 3-digit security code found on the back of the card on the signature strip - it consists of the last 3 digits. For Amex the security code consists of 4-digits and is found on the front of the card.

If you do not provide the CVV number, we cannot take your payment and your application will be rejected as invalid.

**A16** For card payments circle the amount you are required to pay

**A17-A18** Cardholder's signature - the person named on the credit/debit card must sign and date these sections.