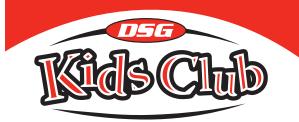

Cut

## **Postcard Puzzle Contest**

Wheelz is on vacation! He sent the folks at DSG a postcard, but it got all mixed up in the mail. We need your help to put it back together the right way. Cut out the squares below along the dotted lines, then use the second page of the contest form to put them together correctly. Ask an adult to help you tape or glue the pieces in place and mail us your completed game page. We'll send you a fun prize for your efforts.

> Mini Bonus Game! Check out the questions on the second page of the contest form and see how many you can answer!

> > Contest ends January 31, 2012.