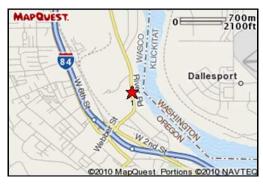

## **Driving Directions**

I-84 Eastbound:

- •Take Exit 82
- •Turn Left onto Chenoweth Rd
- •Stay straight to go onto River Rd.(1.5 mi to Gym) I-84 Westbound:
- Take Exit 84 onto West 2nd St,
- •Turn Right onto Webber St.
- •Webber St. becomes River Rd. (0.2 mi. to Gym)