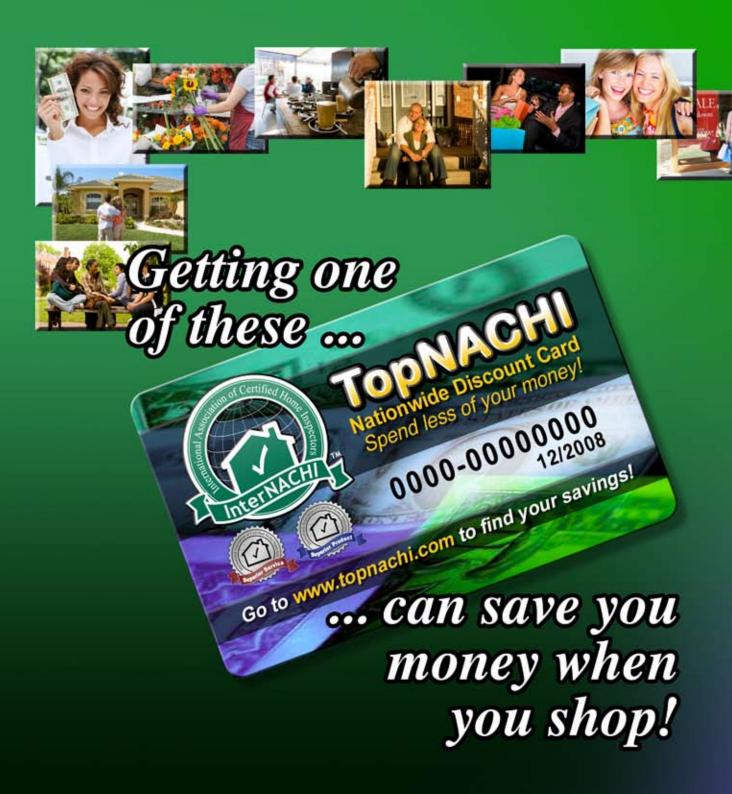

# **Get Ready ... Get Set ... Save!**

InterNACHI<sup>TM</sup> members already protect your investment when you buy real estate. Now, we are helping our customers save money on everyday items just by getting and using the **TopNACHI Card**. Using it to get discounts on items you normally buy, you can save many times the cost of the card, and possibly even recoup the cost of your inspection within a year!

TopNACHI
Nationwide Discount Card
Spend less of your money!

0000-00000000
12/2008
Go to www.topnachi.com to find your savings!

So use TopNACHI, go have fun ...

and save some money!