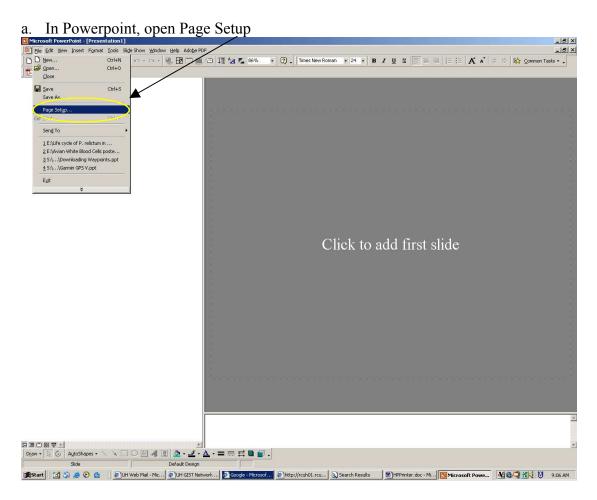

## How to Prepare a Poster for the HP Designjet 5500ps Large Format Printer

1. The printing will be done through Powerpoint.

b. Select "Custom" from the "Slides sized for:" pick-list

c. Select the appropriate Orientation for your slide.