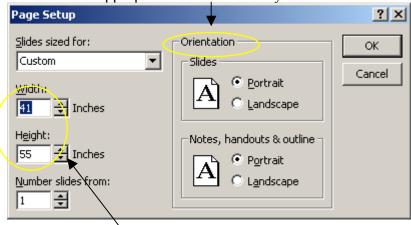

d. Be sure to give yourself a small border for wiggle room: set "Width" & "Height" so that it is at least one-half inch greater than the desired size of the poster. Also the printer is unable to bleed to the paper edge-width of 42 inches, as such if you use the maximum width of 42 inches your poster will have one-half inch white border on two sides.