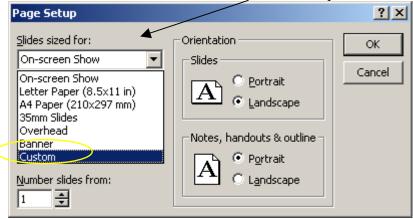

## How to Prepare a Poster for the HP Designjet 5500ps Large Format Printer

1. The printing will be done through Powerpoint.

b. Select "Custom" from the "Slides sized for:" pick-list

c. Select the appropriate Orientation for your slide.