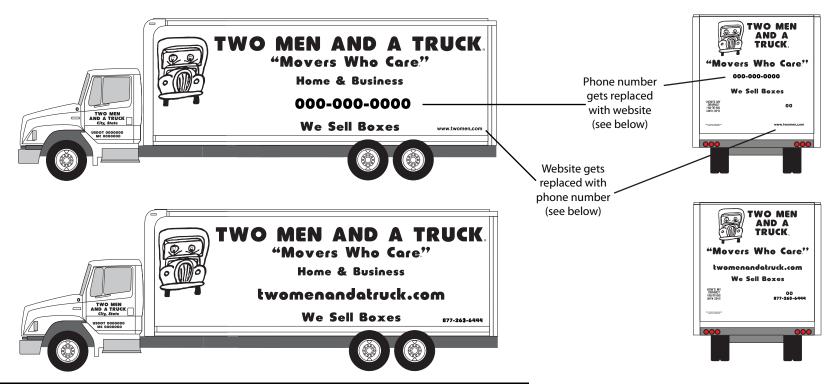

## TWO MEN AND A TRUCK. WEB/PHONE CHANGE ORDER FORM

| Part #  | Location | Description                                   | Size   | Qty | Price Each | <b>Total Price</b> |
|---------|----------|-----------------------------------------------|--------|-----|------------|--------------------|
| TM10004 | Side     | twomenandatruck.com (option instead of phone) | 161"   |     | \$40.00    |                    |
| TM10012 | Rear     | twomenandatruck.com (option instead of phone) | 77.25" |     | \$25.00    |                    |
| TM10027 | Side     | 877-263-6444                                  | 37"    |     | \$20.00    |                    |
| TM10028 | Rear     | 877-263-6444                                  | 29"    |     | \$20.00    |                    |